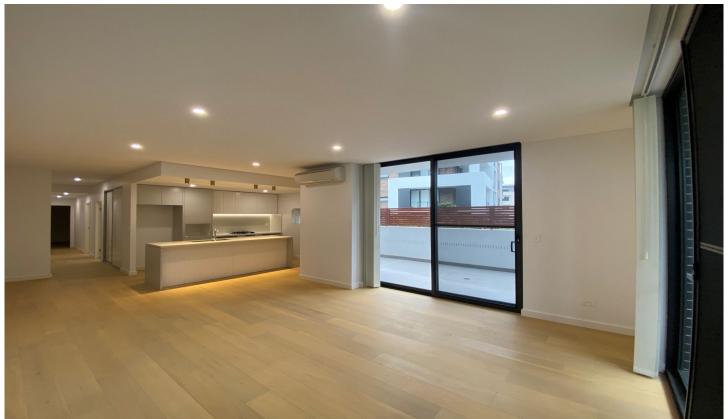

## G30/3 Gerbera Place Kellyville NSW

Over-sized 3-bedroom Courtyard Apartment with Double Parking & Storage.

Impeccably maintained and spaciously laid out, this modern 3 bedroom over-sized residence is a testament to sophisticated, luxurious apartment living on a grand scale. Filled with sunlight, its ultra-contemporary interiors are dominated by first class design and its wrap-around courtyard that is perfect for entertaining.

## HIGH POINTS

Premium kitchen features 40m Caesar stone bench tops, Stainless steel appliances and extensive storage and conveniences

Versatile living and dining area leading onto wrap-around

3 📭 2 🔓 2 😭