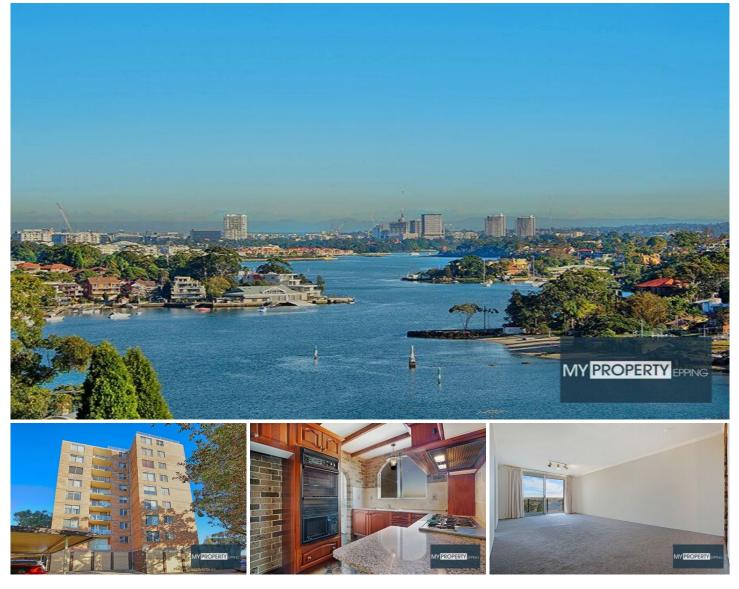

## 21/2 Bortfield Drive Chiswick NSW

Breathtaking Uninterrupted Water Views & Renovated Interiors.

Register your interest now...Landlord is seeking a quality long term tenant.

Exceptional fully renovated apartment, be quick to inspect!

Offering breathtaking water views from Five Dock Bay to Parramatta River together with distant Blue Mountain views makes this security apartment extremely special, offering you an enviable lifestyle with total convenience and luxury in mind.

Ideally positioned in the peaceful and sought after Bortfield Drive, this quality apartment enjoys commanding views from the sixth floor of this well maintained secuirty complex.

View : https://www.mypropertyepping.com.au/lease/nsw/ inner-west/chiswick/residential/unit/7130340