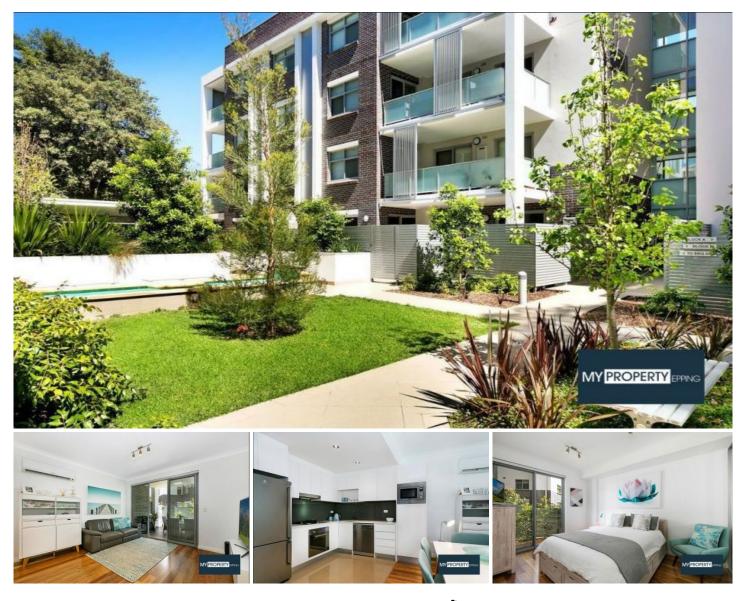

## 212-216 Mona Vale Road St Ives NSW

Quality Garden Courtyard Apartment (Pet Friendly).

Block B - Quality Garden Apartment - Pet Friendly.

BLOCK B: access from Mona Vale Road - public car park next to complex.

Landlord seeking quality long term tenant...Be Quick to Inspect & Apply!

Well built & located in the popular "Rosedale" complex, this generously proportioned unit boasts high quality finishes throughout. It relishes a peaceful sun filled position in the middle of the complex, just moments from schools, public transport, shops & cafes. Everything you need just around the corner!