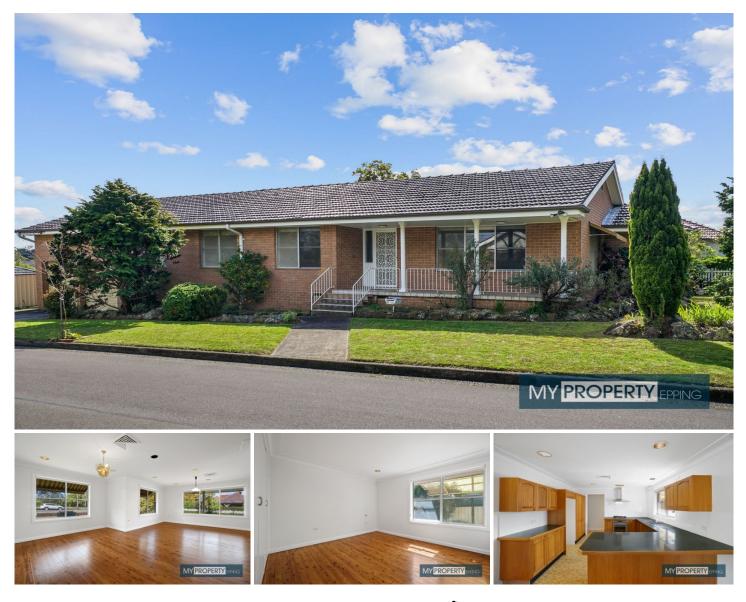

## 63 Norfolk Road North Epping NSW

Refreshed Family Home In Perfect Locale Opposite Park.

Landlord is seeking a quality long term tenancy, be quick to register your interest as this is a beauty!

Perfectly positioned on a corner block opposite the park, this superb family home has been refreshed with new paint, polished timber floors and new blinds throughout.

Ideal for an extended family wanting large accommodation on a large piece of land that offers secure grounds, this truly is an exceptional opportunity to secure this property at a very reasonable price.

With location being one of its biggest assets, it is only a level walk to Epping Oval and Epping Rail with easy access to North Epping Shopping Village. Quality Schools include 4 🛤 3 🚔 2 😭

View : https://www.mypropertyepping.com.au/lease/nsw/ northern-suburbs/north-epping/residential/house/ 7183252