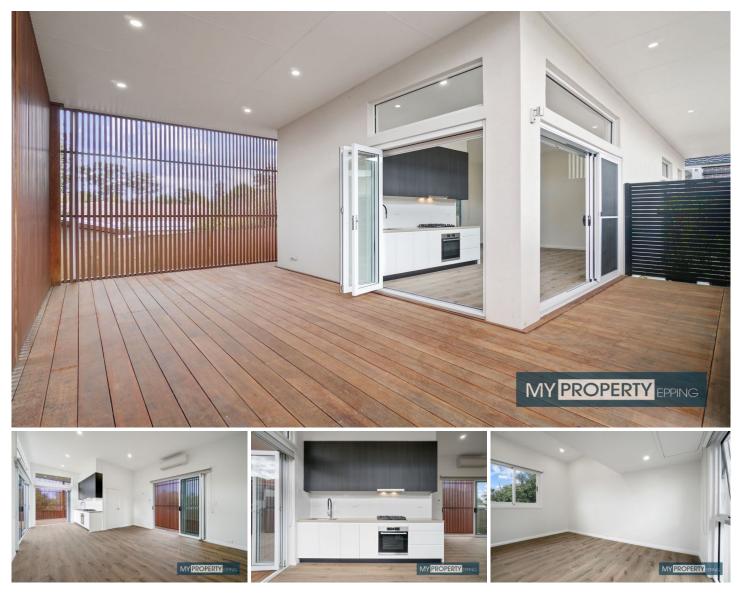

## **Rear 12 Francis Street Epping NSW**

Brand New High End Architectural Granny Home with Loft Storage.

A unique opportunity for you to secure this as new property in one of Epping's most sought-after streets. This architecturally designed high end home is sure to impress all who inspect.

The open plan living/dining, huge entertainers deck, bright interiors & a unique storage loft sets this property from all the rest on the market. With soaring ceilings & new interiors, it offers you the perfect place to relax. The landlord is seeking a quality long term tenant to call this beauty "Home".