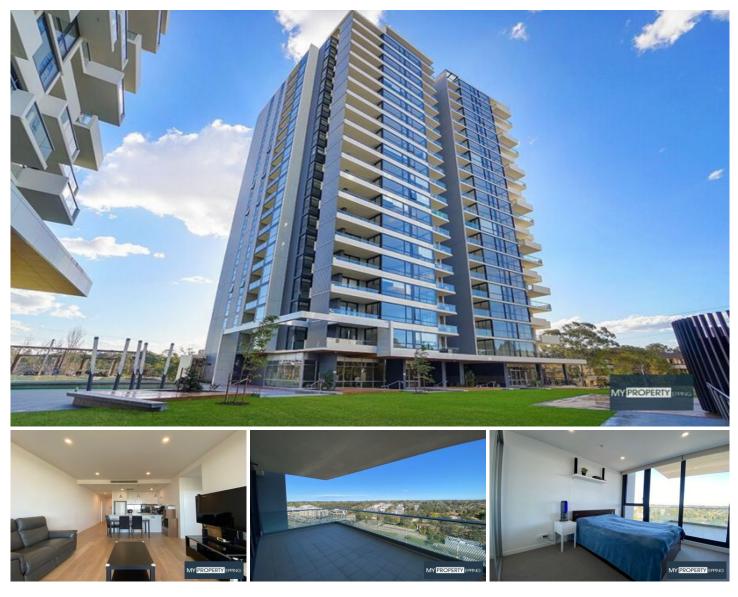

## Level 14/1404/22 Cambridge Street Epping NSW

Spectacular Apartment with Views on 14th Floor & Double Parking.

"Tower A" - Landlord is seeking a quality long term tenant.

Boasting panoramic views, be enthralled with this amazing apartment which is located on the 14th floor within this 4-year-old development "Poly Horizon".

MyProperty Epping is thrilled to offer you this exceptional opportunity to acquire this sublime 3 bedroom security apartment that is rarely offered on the rental market. We strongly encourage you to inspect & be amazed.

Arguably one of the most magnificent views currently being offered, its desirable 14th floor provides uninterrupted skyline views, total privacy & a versatile open plan layout

View : https://www.mypropertyepping.com.au/lease/nsw/ northern-suburbs/epping/residential/apartment/72 01338