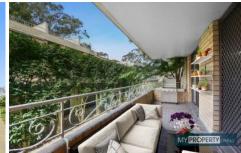

## **HIGH POINTS**

Rear ground floor unit with large private balcony

Recently renovated with laminate flooring, LED lights and paint

Two bedrooms, both double sized with wardrobes

Building Size : 94 sqm

View