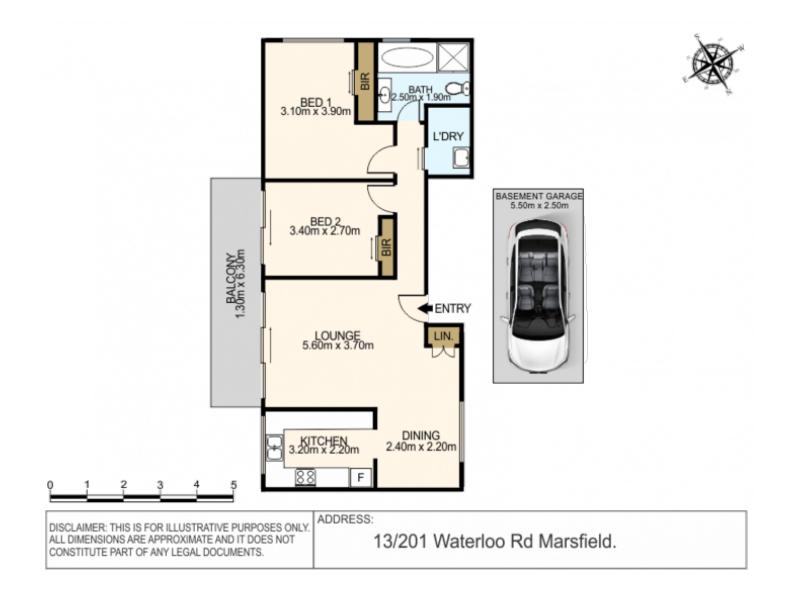

## 13/201 Waterloo Road Marsfield NSW

Handy Renovated Apartment in Quiet Rear Position Close to all Amenities.

Located in the heart of Marsfield close to Macquarie University is this partially renovated ground floor home unit. Ideally positioned towards the rear of this established full brick complex, you are within walking distance to transport, University, parkland, cafe & Macquarie Business Park.

## **HIGH POINTS**

Rear ground floor unit with large private balcony

Recently renovated with laminate flooring, LED lights and paint

Two bedrooms, both double sized with wardrobes

Building Size : 94 sqm

View