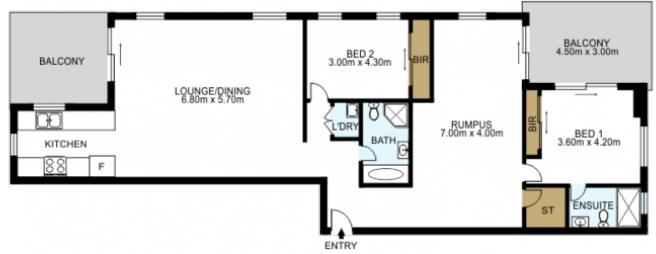

## 210/4 Gerbera Place Kellyville NSW

Enormous House-Sized Apartment with the Lot...Total Area: 176m2.

Architecturally designed and planned with purpose, this amazing house-sized security apartment is stylish and versatile with low maintenance and contemporary lifestyle in mind. Take advantage of one of the most spacious apartments you will come across, it is a must to inspect!

Located on the second floor of this rear security block featuring a North-East aspect and a neutral colour palette, this home was designed to maximise comfort and

2 📮 2 🚍 2 🚍

Price : \$815,000 Building Size : 176 sqm