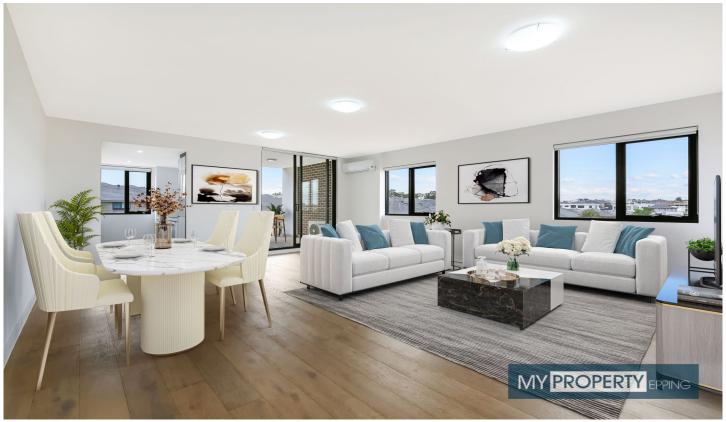

## 210/4 Gerbera Place Kellyville NSW

Enormous House-Sized Apartment with the Lot...Total Area: 176m2.

Architecturally designed and planned with purpose, this amazing house-sized security apartment is stylish and versatile with low maintenance and contemporary lifestyle in mind. Take advantage of one of the most spacious apartments you will come across, it is a must to inspect!

Situated in a young 4 year old complex, it is conveniently located within walking distance of City buses, local schools and park lands, this beautifully kept home presents a great opportunity for first home-buyers and savvy investors.

Located on the second floor of this rear security block featuring a North-East aspect and a neutral colour palette, this home was designed to maximise comfort and

2 📮 2 🚍 2 🚍

Price : \$815,000 Building Size : 176 sqm