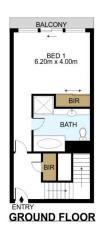

## 310/6 Lachlan Street Waterloo NSW

Dual-Level Apartment in the Popular "Cameo" Community.

Convenience, community and sophisticated city-edge living combine for an amazing lifestyle with this quality dual level apartment that is more like a townhouse.

Price : \$820,000 Building Size : 123 sqm

View : https://w

: https://www.mypropertyepping.com.au/s ale/nsw/eastern-suburbs/waterloo/reside

ntial/apartment/7401487

Peter Horozakis (02) 9868 4888

George Horozakis (02) 9868 4888

) 1 2 3 4 5

DISCLAIMER: THIS IS FOR ILLUSTRATIVE PURPOSES ONLY. ALL DIMENSIONS ARE APPROXIMATE AND IT DOES NOT CONSTITUTE PART OF ANY LEGAL DOCUMENTS.

ADDRESS:

310/6 Lachlan St, Waterloo.