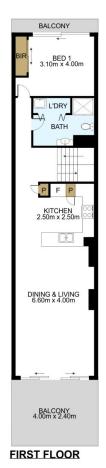

## 310/6 Lachlan Street Waterloo NSW

Dual-Level Apartment in the Popular "Cameo" Community.

Convenience, community and sophisticated city-edge living combine for an amazing lifestyle with this quality dual level apartment that is more like a townhouse.

Price : \$820,000 Building Size : 123 sqm

View : https://w

: https://www.mypropertyepping.com.au/s ale/nsw/eastern-suburbs/waterloo/reside

ntial/apartment/7401487

Peter Horozakis (02) 9868 4888

George Horozakis (02) 9868 4888

) 1 2 3 4 5

DISCLAIMER: THIS IS FOR ILLUSTRATIVE PURPOSES ONLY. ALL DIMENSIONS ARE APPROXIMATE AND IT DOES NOT CONSTITUTE PART OF ANY LEGAL DOCUMENTS.

ADDRESS:

310/6 Lachlan St, Waterloo.