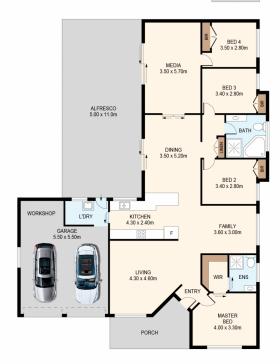

4 🕒 2 📛 2 🖨

Land Size: 750.5 sqm

**View**: https://www.mypropertyepping.com.au/sale/

nsw/hawkesbury/bligh-park/residential/hous

e/7441502

Peter Horozakis (02) 9868 4888

George Horozakis (02) 9868 4888

DISCLAIMER: THIS IS FOR ILLUSTRATIVE PURPOSES ONLY. ALL DIMENSIONS ARE APPROXIMATE AND IT DOES NOT CONSTITUTE PART OF ANY LEGAL DOCUMENTS.