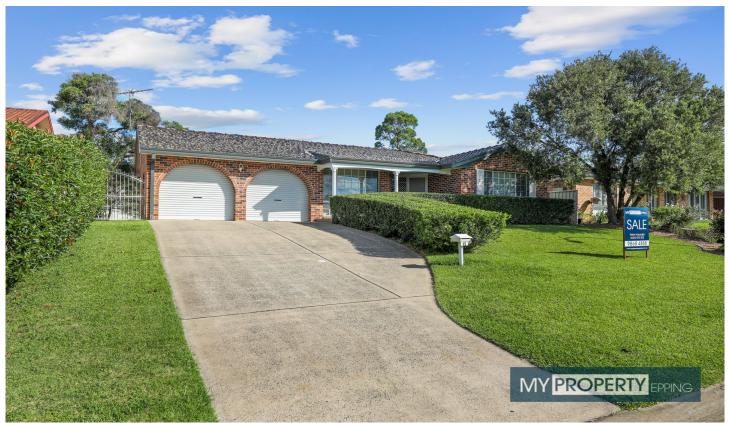

## 41 Guardian Crescent Bligh Park NSW

Picture Perfect North Facing Home in Blue Ribbon Locale.

MyProperty Epping proudly present a flawless showcase of modern stylish living showcasing a large sunny elevated block. Welcome to 41 Guardian Crescent, Bligh Park.

Offering a large 750.5m2 of prime real estate with a wide-frontage, this is an opportunity that cannot be overlooked by any family or astute investor.

Absolutely ideal for the growing family and supremely convenient, one of its biggest assets ensures it is within close proximity to Bede Polding College, Chisholm Primary School, local Bligh Park shops (IGA), Colonial Reserve Park, Windsor Train Station and much more. It also offers easy access to Richmond Road and the picturesque Hawskesbury River with Windsor Town Centre, Hospital

4 🕒 2 📛 2 🖨

Land Size: 750.5 sqm

**View**: https://www.mypropertyepping.com.au/sale/

nsw/hawkesbury/bligh-park/residential/hous

e/7441502

Peter Horozakis (02) 9868 4888

George Horozakis (02) 9868 4888

DISCLAIMER: THIS IS FOR ILLUSTRATIVE PURPOSES ONLY. ALL DIMENSIONS ARE APPROXIMATE AND IT DOES NOT CONSTITUTE PART OF ANY LEGAL DOCUMENTS.