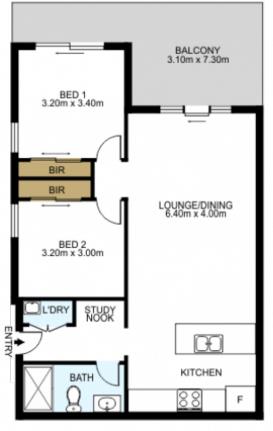

## 307/20-24 Epping Road Epping NSW

Quality Near New Apartment in Super Convenient Locale (101m2).

Picture perfect two bedroom security apartment in a brilliant modern development on the eastern side of Epping, it has been architecturally designed to embrace a dynamic open plan concept with a private backdrop. It's exclusively set in the heart of Epping for absolute convenience!

ADDRESS:

307/20-24 Epping Rd, Epping