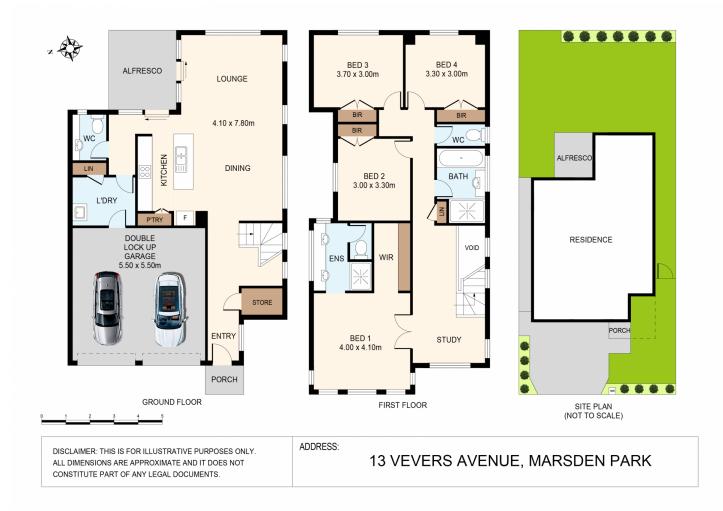

## 4 🍋 2 📛 2 🖨

| Price | : \$ 1,050,000 |
|-------|----------------|
|       |                |

- View
- 0
- Land Size : 301.8 sqm
  - : https://www.mypropertyepping.com.au/sale/ nsw/western-sydney/marsden-park/residenti al/house/7527522