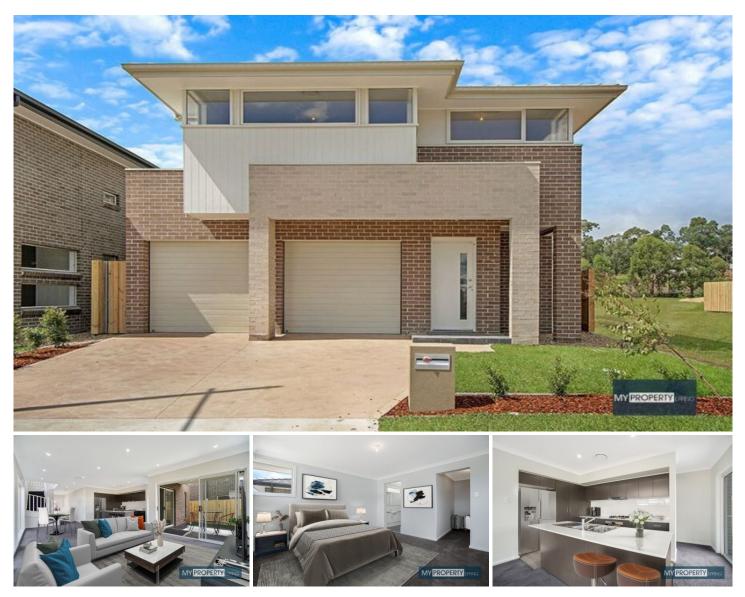

## **13 Vevers Avenue Marsden Park NSW**

Sublime As New Property in Popular Marsden Park.

Prepare to be impressed with this most amazing near new double storey family home which is located in the sought after suburb of Marsden Park.

Showcasing striking finishes, versatile open plan modern layout that offers you sun-drenched interiors, ducted air-conditioning, large yard for kids to play and immaculate interiors, it will definitely be in your interest to inspect and appreciate its qualities as this fabulous home is on the

## 4 🍋 2 📛 2 🖨

| Price | : \$ 1,050,000 |
|-------|----------------|
|       |                |

- View
- 0
- Land Size : 301.8 sqm
  - : https://www.mypropertyepping.com.au/sale/ nsw/western-sydney/marsden-park/residenti al/house/7527522