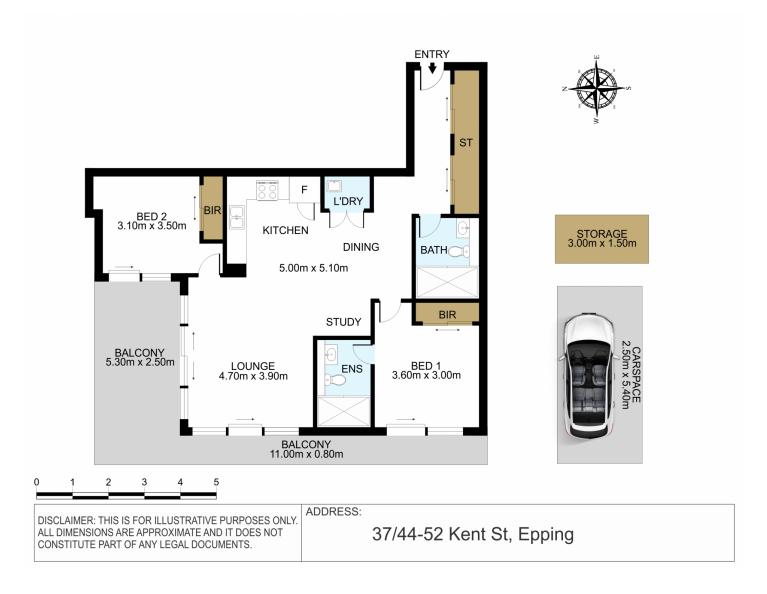

## 37/44-52 Kent Street Epping NSW

Simply Elegant Near New Apartment with Views, Storage & Parking (Pet Friendly).

Absolutely immaculate throughout...Large and Highly Impressive Epping Apartment...Total area: 114m2.