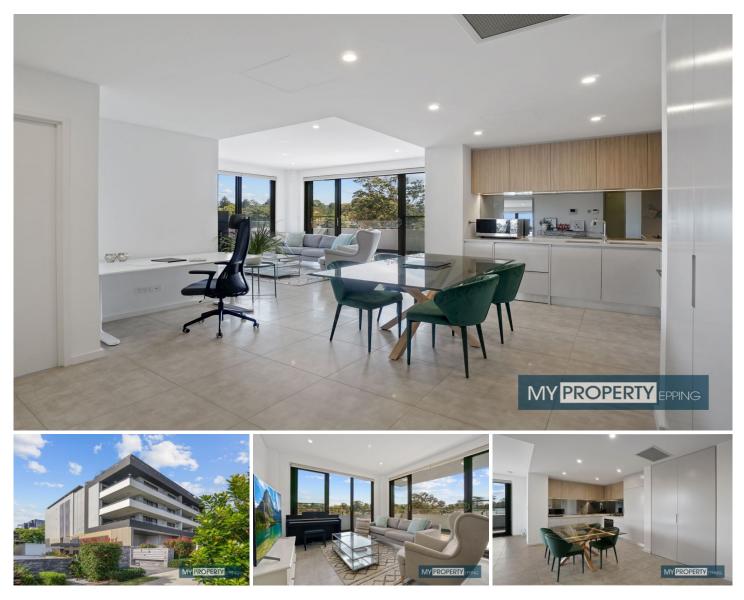

## 37/44-52 Kent Street Epping NSW

Simply Elegant Near New Apartment with Views, Storage & Parking (Pet Friendly).

Absolutely immaculate throughout...Large and Highly Impressive Epping Apartment...Total area: 114m2.

Perfectly positioned in a modern and stylish complex that is well maintained, it is walking distance to Coles Supermarket, Epping Station, parkland local shops. Only a short drive to Eastwood Shopping centre and Top Ryde City Shopping Centre, it is also surrounded by top quality schools, such as Epping Boys High, Epping Public and Cheltenham Girls.