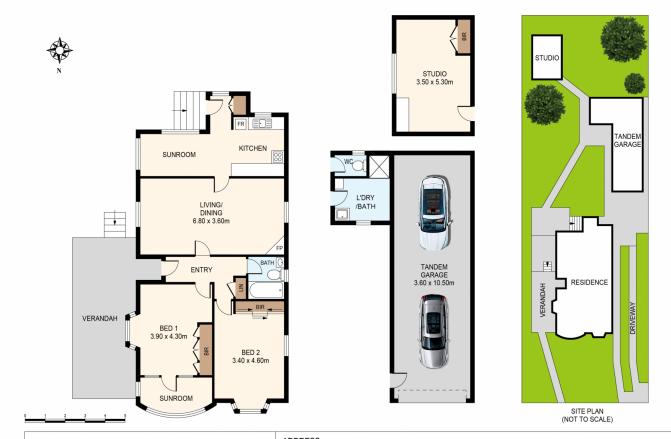

## 36 Calder Road Rydalmere NSW

Potential, Potential...Development Opportunity (S.T.C.A)

Whether you're seeking your Forever Home, Renovation or Knock Down Rebuild Project, or full-scale Development Opportunity, this property oozes potential.

A boutique cottage on a substantial block with R2 zoning, this family property is offered for the first time in approx. 65 years and comes pre-loaded with an established small studio and substantial tandem garage, opening the door to endless opportunities for the visionary purchaser.

DISCLAIMER: THIS IS FOR ILLUSTRATIVE PURPOSES ONLY.
ALL DIMENSIONS ARE APPROXIMATE AND IT DOES NOT
CONSTITUTE PART OF ANY LEGAL DOCUMENTS.

ADDRESS:

36 CALDER ROAD, RYDALMERE