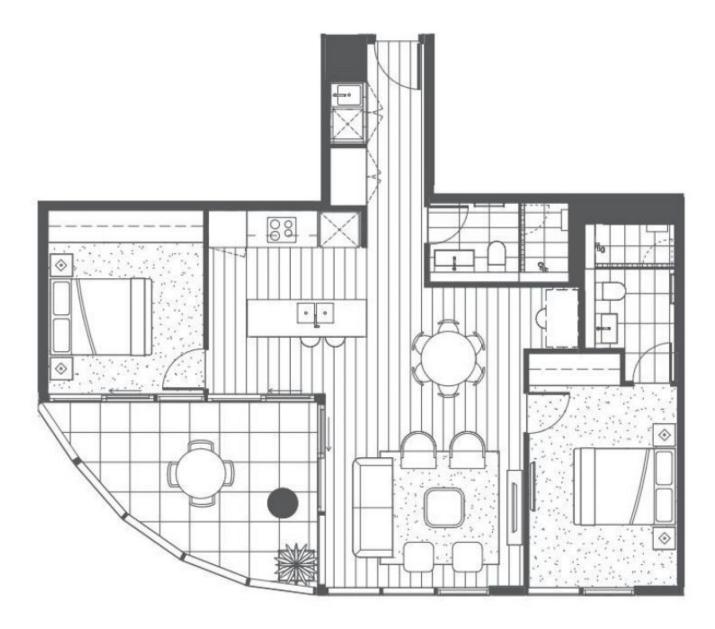

Open-plan spaces provide flowing living areas for maximum comfort, with floor-to-ceiling windows that capture views and natural light. The apartment layout has been carefully considered to maximise space and functionality.