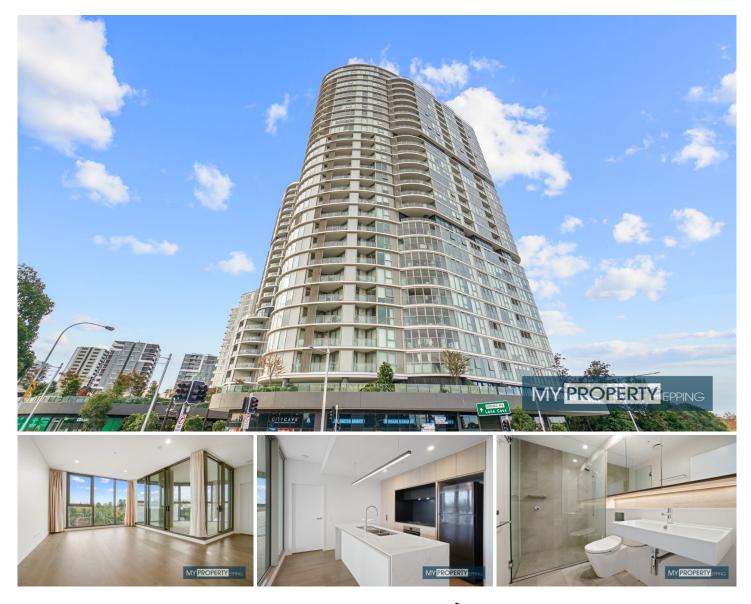

## 201/22 Langston Place Epping NSW

Executive near new apartment in resort style complex "The Langston".

Currently owner occupied, the landlord is now seeking a quality long term tenant.

The Langston combines premium residences with outstanding amenities and a dynamic retail precinct to create one of Sydney's most desirable new communities.

Open-plan spaces provide flowing living areas for maximum comfort, with floor-to-ceiling windows that capture views and natural light. The apartment layout has been carefully considered to maximise space and functionality.