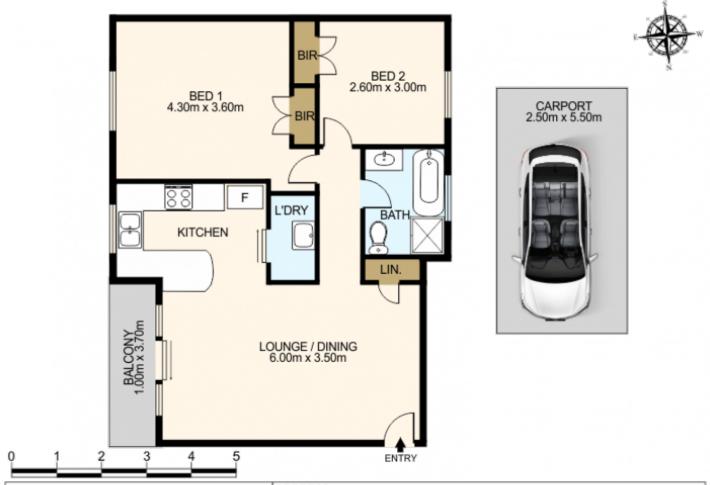

## 12/29-31 First Street Kingswood NSW

Popular Unit Complex in highly convenient locale - Walk to Station and popular amenities, be quick to inspect as it will not last long!

Positioned in an ideal "walk to everything" location, within walking distance to Nepean Hospital, schools, shops and train station, this freshly painted two bedroom security apartment boasts spacious interiors and an abundance of natural sunlight.

DISCLAIMER: THIS IS FOR ILLUSTRATIVE PURPOSES ONLY. ALL DIMENSIONS ARE APPROXIMATE AND IT DOES NOT CONSTITUTE PART OF ANY LEGAL DOCUMENTS.

ADDRESS:

12/29-31 First St, Kingswood