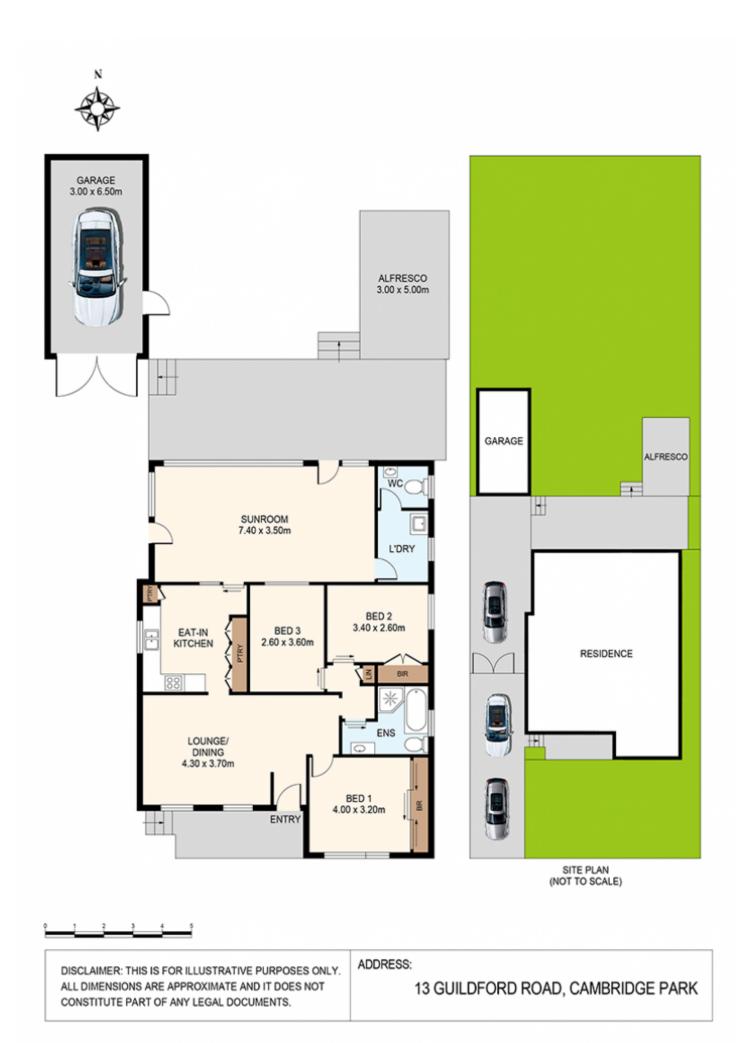

## 13 Guildford Road Cambridge Park NSW

DUPLEX POTENTIAL ON LARGE 695.6M2 OF LAND (S.T.C.A)

Perfectly positioned on a spacious 695.6sqm premium block, this three bedroom home provides a superb opportunity for a first home buyer or smart investor to add some real value by further renovating or constructing a duplex or granny flat (S.T.C.A).

## HIGH POINTS

Land size: 695.6m2 with a wide 15.24m frontage

Large living with floorboards

3 🛤 1 🚰 1 🚘

| Price     | : \$ 730,000  |
|-----------|---------------|
| Land Size | : 695.6 sqm   |
| View      | : https://www |