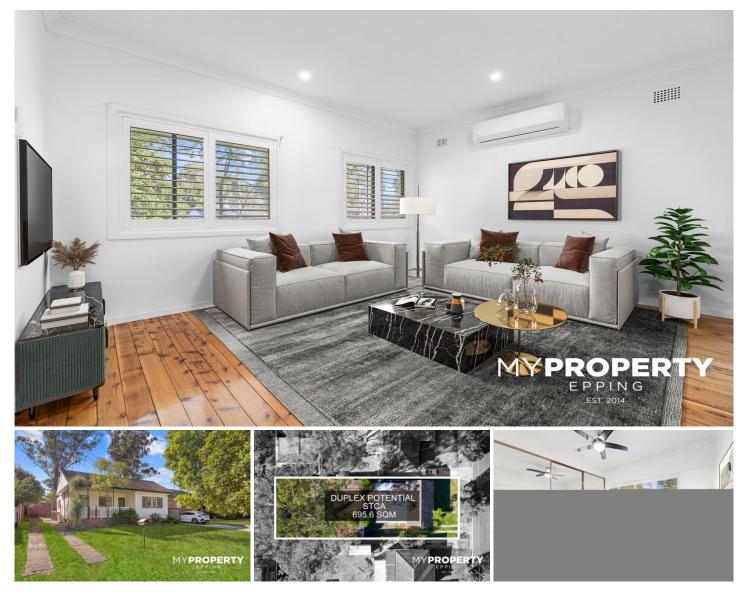

## 13 Guildford Road Cambridge Park NSW

DUPLEX POTENTIAL ON LARGE 695.6M2 OF LAND (S.T.C.A)

Perfectly positioned on a spacious 695.6sqm premium block, this three bedroom home provides a superb opportunity for a first home buyer or smart investor to add some real value by further renovating or constructing a duplex or granny flat (S.T.C.A).

## HIGH POINTS

Land size: 695.6m2 with a wide 15.24m frontage

Large living with floorboards

3 🛤 1 🚰 1 🚘

| Price     | : \$ 730,000  |
|-----------|---------------|
| Land Size | : 695.6 sqm   |
| View      | : https://www |