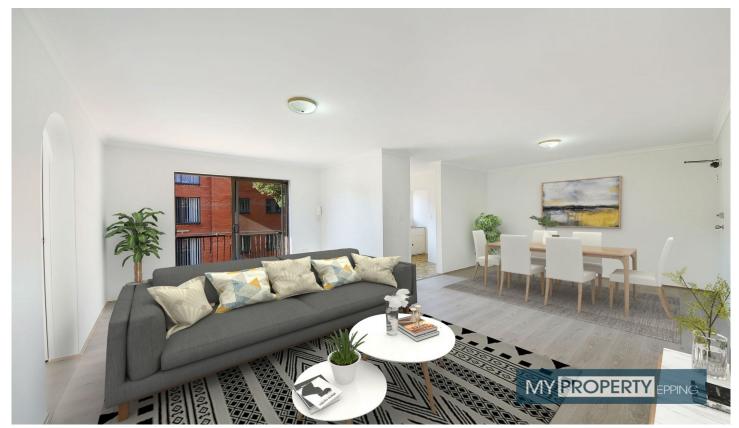

## 13/36 Luxford Road Mount Druitt NSW

Quiet Renovated Unit at Rear of the Complex Opposite Westfield & Train Station.

Opportunity knocking! This first floor double brick security apartment is perfectly located at the rear of the complex & combines a practical floor plan, spacious open plan living spaces, renovated interiors, an abundance of natural sunlight (North-East aspect) & lock-up garage makes it extremely appealing in today's market.

With its Blue Ribbon locale being one of its biggest assets, it is virtually a few footsteps from Westfield shopping centre (directly opposite), public transport such as Mount Druitt train station, hospital, sporting facilities, TAFE and popular eateries. Everything you need just around the corner!