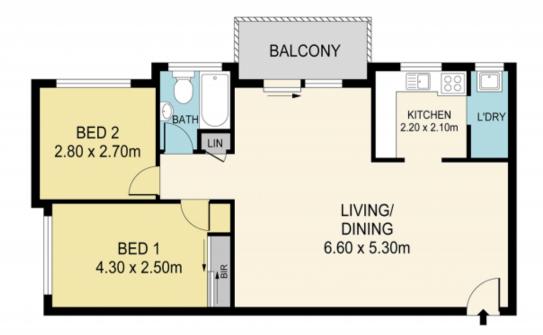

## 13/36 Luxford Road Mount Druitt NSW

Quiet Renovated Unit at Rear of the Complex Opposite Westfield & Train Station.

Opportunity knocking! This first floor double brick security apartment is perfectly located at the rear of the complex & combines a practical floor plan, spacious open plan living spaces, renovated interiors, an abundance of natural sunlight (North-East aspect) & lock-up garage makes it extremely appealing in today's market.

## 2 📭 1 🖺 1 😭

Price : \$ 310,000 Building Size : 81 sqm

View : https://www.mypropertyepping.com.au/s ale/nsw/western-sydney/mount-druitt/res

idential/unit/7601121

Peter Horozakis (02) 9868 4888

**George Horozakis** (02) 9868 4888