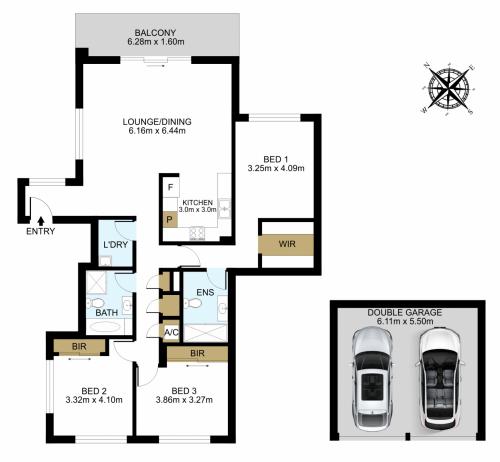

0 1 2 3 4 5

DISCLAIMER: THIS IS FOR ILLUSTRATIVE PURPOSES ONLY. ALL DIMENSIONS ARE APPROXIMATE AND IT DOES NOT CONSTITUTE PART OF ANY LEGAL DOCUMENTS.

ADDRESS:

32/63A Barnstaple Rd, Five Dock