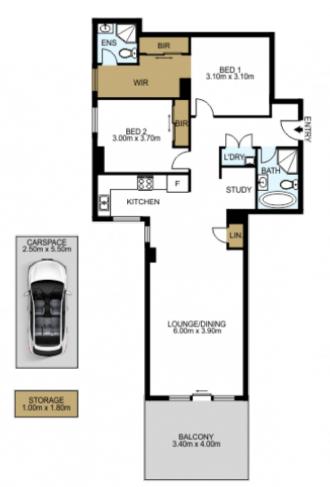

## 6/1 Forest Grove Epping NSW

Near New & Walk to Everything Lifestyle (Total Area: 111m2).

Sunny Near New 2 Bed with Study, Car Space and Storage.

Picture perfect two bedroom plus study security apartment in a brilliant modern development on the eastern side of Epping. It has been architecturally designed to embrace a dynamic open plan concept with a private backdrop. It's exclusively set in the heart of Epping for absolute convenience!

DISCLAIMER: THIS IS FOR ILLUSTRATIVE PURPOSES ONLY. ALL DIMENSIONS ARE APPROXIMATE AND IT DOES NOT CONSTITUTE PART OF ANY LEGAL DOCUMENTS.

ADDRESS:

6/1 Forest Grove, Epping