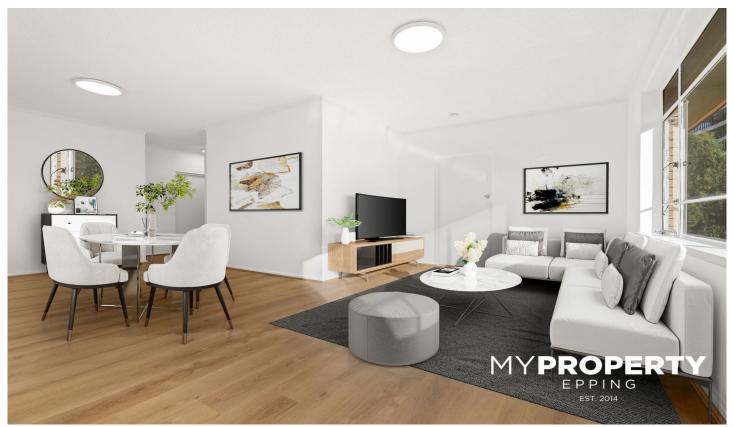

## 11/1-3 Chester Street Epping NSW

Brand New Fully Renovated 3 Bedroom Unit with Garage.

Fully renovated to the highest order, the property has brand new paint, timber flooring throughout, new state of the art kitchen, new electrical, lighting, new bathroom, new built-ins, new blinds new doors & new blinds.

This is an ideal opportunity to secure a fabulous new home unit as the landlord is now seeking a quality long term tenant to look after this wonderful property.

Quality 3 bedroom top floor apartment in small boutique block. Situated in one of Epping's sought after locations with total convenience, this property is only just a only a few hundred metres from Epping's railway station, buses, shops, cafes, restaurants, sought after schools and nearby parkland. Everything you need just around the corner!