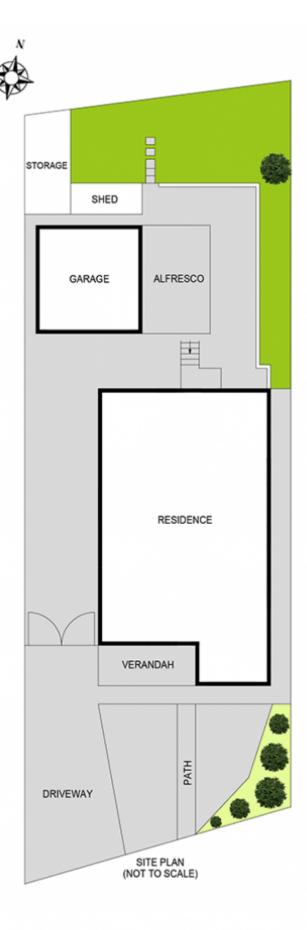

Enjoying all the ease of single level living. immaculate interiors and car accommodation for approx. 14 cars off-street, its central position offers a lifestyle of utmost convenience close to all local amenities and transport.

DISCLAIMER: THIS IS FOR ILLUSTRATIVE PURPOSES ONLY.
ALL DIMENSIONS ARE APPROXIMATE AND IT DOES NOT
CONSTITUTE PART OF ANY LEGAL DOCUMENTS.

ADDRESS:

17 MOOREFIELDS ROAD, KINGSGROVE