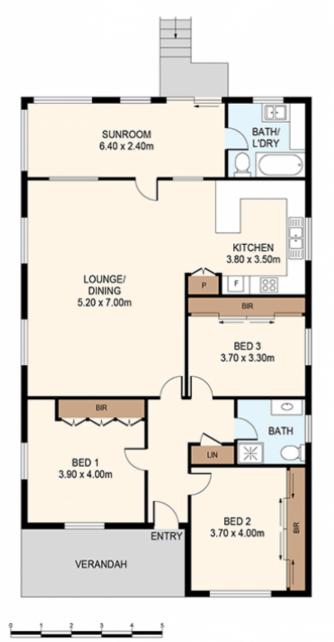

## 17 Moorefields Road Kingsgrove NSW

Full Brick home on a large 638.6m2.

Located in one of Kingsgrove's most convenient addresses, this appealing 3-bedroom family home sits on a perfect 638.6sqm of prime real estate and awaits your inspection.

Double brick in construction, this home has definitely been cared for over the past 28 years. Inside, this home offers multiple living spaces, bright interiors, large bedrooms with robes as well as two bathrooms. Comfort is key to its immaculate interiors and within a community-friendly

DISCLAIMER: THIS IS FOR ILLUSTRATIVE PURPOSES ONLY.
ALL DIMENSIONS ARE APPROXIMATE AND IT DOES NOT
CONSTITUTE PART OF ANY LEGAL DOCUMENTS.

ADDRESS:

17 MOOREFIELDS ROAD, KINGSGROVE