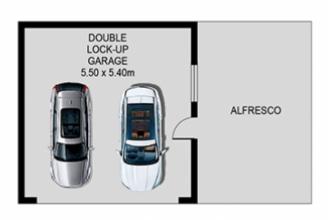

Enjoying all the ease of single level living. immaculate interiors and car accommodation for approx. 14 cars off-street, its central position offers a lifestyle of utmost convenience close to all local amenities and transport.

DISCLAIMER: THIS IS FOR ILLUSTRATIVE PURPOSES ONLY.
ALL DIMENSIONS ARE APPROXIMATE AND IT DOES NOT
CONSTITUTE PART OF ANY LEGAL DOCUMENTS.

ADDRESS:

17 MOOREFIELDS ROAD, KINGSGROVE