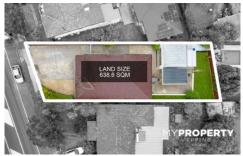

## 17 Moorefields Road Kingsgrove NSW

Full Brick home on a large 638.6m2.

Located in one of Kingsgrove's most convenient addresses, this appealing 3-bedroom family home sits on a perfect 638.6sqm of prime real estate and awaits your inspection.

DISCLAIMER: THIS IS FOR ILLUSTRATIVE PURPOSES ONLY.
ALL DIMENSIONS ARE APPROXIMATE AND IT DOES NOT
CONSTITUTE PART OF ANY LEGAL DOCUMENTS.

ADDRESS:

17 MOOREFIELDS ROAD, KINGSGROVE