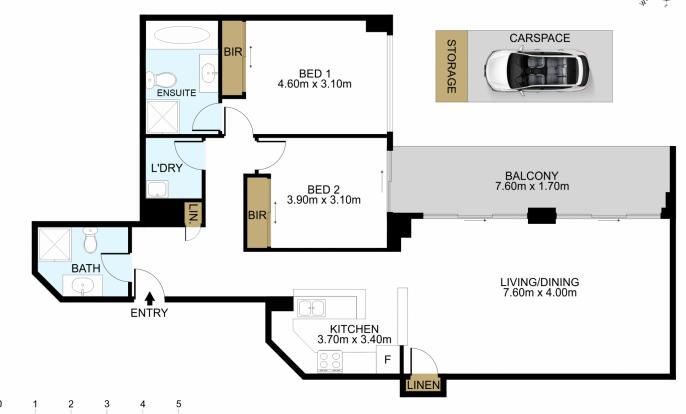

## 69/134-150 Bulwara Road Pyrmont NSW

Refreshed & Ready for You...Total Area: 123m2.

You simply don't get opportunities like this? large, well-specified full-brick apartment with two-beds, two-baths plus huge balcony, and garage/storage on the City fringe just refreshed and offered at a snap-it-up price. Live-in, or invest to Lease.

## HIGH POINTS

Spacious 106 sqm full brick unit with generous kitchen, lounge-dining, foyer/entrance, huge balcony, comfortable bedrooms, two large bathrooms (one ensuite, with full bathtub), separate interior laundry and storage