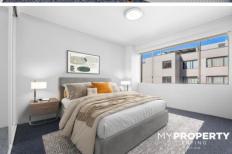

## HIGH POINTS

Spacious 106 sqm full brick unit with generous kitchen, lounge-dining, foyer/entrance, huge balcony, comfortable bedrooms, two large bathrooms (one ensuite, with full bathtub), separate interior laundry and storage