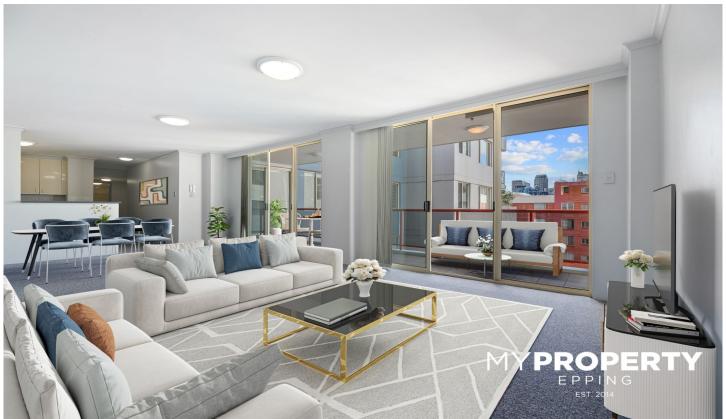

## 69/134-150 Bulwara Road Pyrmont NSW

Refreshed & Ready for You...Total Area: 123m2.

You simply don't get opportunities like this? large, well-specified full-brick apartment with two-beds, two-baths plus huge balcony, and garage/storage on the City fringe just refreshed and offered at a snap-it-up price. Live-in, or invest to Lease.

## HIGH POINTS

Spacious 106 sqm full brick unit with generous kitchen, lounge-dining, foyer/entrance, huge balcony, comfortable bedrooms, two large bathrooms (one ensuite, with full bathtub), separate interior laundry and storage