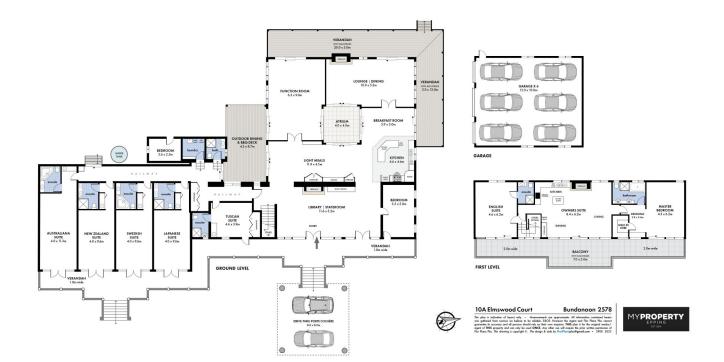

## 10a Elmswood Court Bundanoon NSW

Classic Family Rural Retreat & Entertainer - with Built-in Income

Make the move you've always dreamed of - and create your own ultimate rural lifestyle. This elegant Stately Home lies in beautiful Bundanoon, the Jewel of the Southern Highlands. Just 90 minutes from Sydney, with its own delightful full-service village, it is also close by Bowral, Berrima, MossVale and Mittagong - offering city amenities and cultural attractions in a rural environment.

Elegant and Functional, Bundanoon Lodge provides extensive accommodation for family and guests with individual guest suites, two gourmet kitchens, numerous entertaining spaces, BBQ deck and expansive undercover verandahs.

Accessed by a private tree-lined avenue, horseshoe-drive

9 📭 8 🖺 8 🚍

Price : Contact Agent Building Size : 1003 sqm

Land Size : 6242 sqm View : https://ww

: https://www.mypropertyepping.com.au/s ale/nsw/southern-highlands/bundanoon/