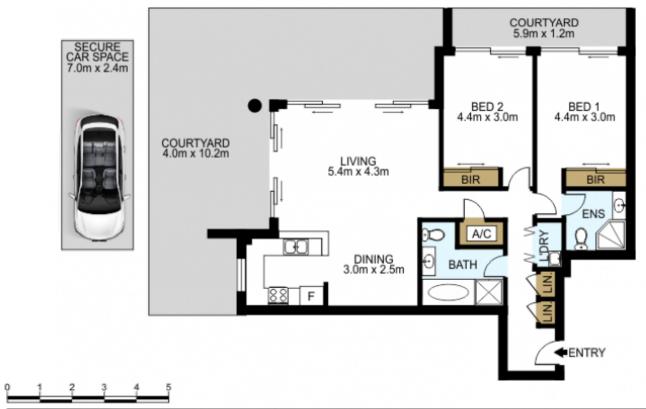

## **HIGH POINTS**

Whopping apartment size = 146m2, Security Parking =

## 2 🔄 2 🔓 1 🖨

Price : \$ 785,000 Building Size : 163 sqm

View : https://www.mypropertyepping.com.au/s

ale/nsw/north-shore-upper/waitara/resid ential/apartment/7720476

chia/apartificity / / 204/

Peter Horozakis (02) 9868 4888

George Horozakis (02) 9868 4888

DISCLAIMER: THIS IS FOR ILLUSTRATIVE PURPOSES ONLY. ALL DIMENSIONS ARE APPROXIMATE AND IT DOES NOT CONSTITUTE PART OF ANY LEGAL DOCUMENTS.

ADDRESS:

287/17 Romsey St, Waitara