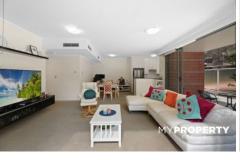

## 287/17-21 Romsey Street Waitara NSW

Bright & Spacious Apartment with Huge Courtyard (163m2).

With modern and exclusive appointments, generous proportions and a courtyard position that is extremely desirable with north facing sunshine, MyProperty Epping are proud to present this 2 bedroom apartment in the popular 'Mayfair' complex.