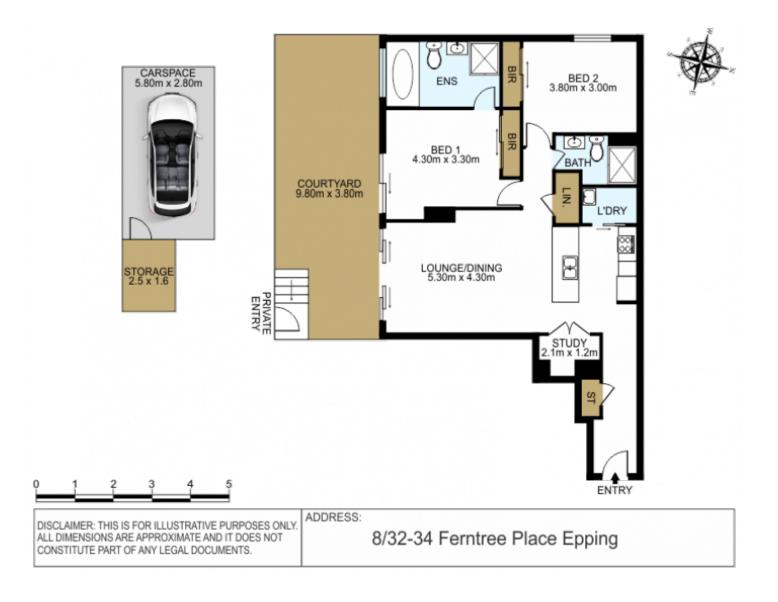

## G8/32-34 Ferntree Place Epping NSW

Sensational Villa-Style Apartment with Huge Private Courtyard (Total Area: 135m2).

Sensational opportunity to secure this attractive contemporary apartment showcasing a huge courtyard with its own private entry. MyProperty Epping is proud to present you something very special & we encourage all interested buyers to inspect and appreciate all its beauties.

This modern home is more than just your usual apartment, it provides you with that homely villa-style feel that is rarely seen, allowing total privacy entering through your own massive courtyard that showcases a gorgeous garden outlook. It's sure going to appeal to any couple/family that need the space for outdoor entertaining.

## 2 🛤 2 🚔 1 🚘

| Price    |      |
|----------|------|
| Building | Size |
| View     |      |

: \$717,000

: 135 sqm

: https://www.mypropertyepping.com.au/s ale/nsw/northern-suburbs/epping/reside ntial/apartment/7737738