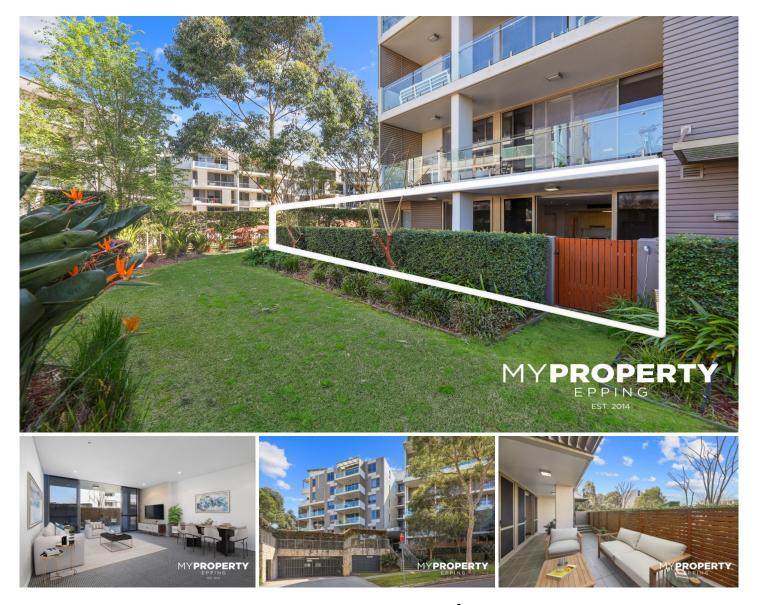

## G8/32-34 Ferntree Place Epping NSW

Sensational Villa-Style Apartment with Huge Private Courtyard (Total Area: 135m2).

Sensational opportunity to secure this attractive contemporary apartment showcasing a huge courtyard with its own private entry. MyProperty Epping is proud to present you something very special & we encourage all interested buyers to inspect and appreciate all its beauties.

This modern home is more than just your usual apartment, it provides you with that homely villa-style feel that is rarely seen, allowing total privacy entering through your own massive courtyard that showcases a gorgeous garden outlook. It's sure going to appeal to any couple/family that need the space for outdoor entertaining.

Overlooking manicured gardens, this highly sought-after