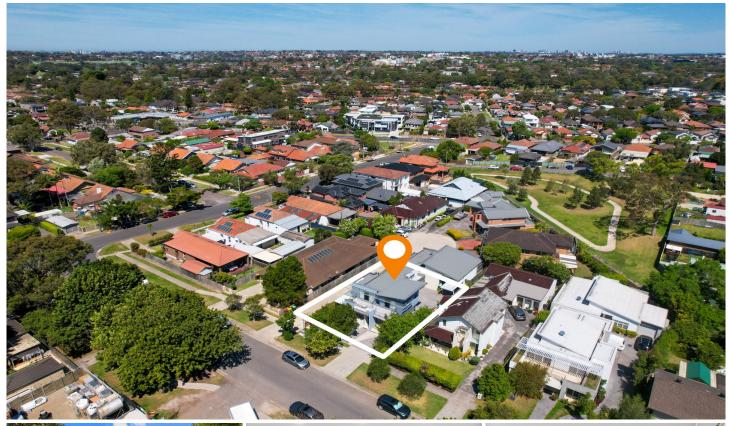

## 3 Tangarra Street East Croydon Park NSW

Modern Double Brick High-End Home.

Designed to meet the high standards of modern family living with so much on display, this absolutely stunning and most immaculate modern family home has been architecturally built to last, showcasing this Blue Ribbon side of Croydon Park that is going to impress everyone.

A thriving lifestyle opportunity in one of the most ultimate locations the suburb has to offer, it presents excellent value for money, providing expansive sunlit interiors, double brick construction with concrete slab, seconds walk to cafes, buses, popular schools, Flower Power & the Whole Farm Market. Strathfield & Burwood train stations, including Burwood Westfield are also only minutes away.