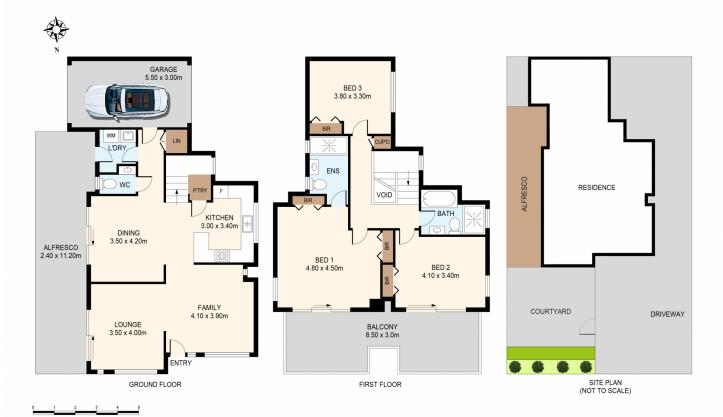

## 3 Tangarra Street East Croydon Park NSW

Modern Double Brick High-End Home.

Designed to meet the high standards of modern family living with so much on display, this absolutely stunning and most immaculate modern family home has been architecturally built to last, showcasing this Blue Ribbon side of Croydon Park that is going to impress everyone.

A thriving lifestyle opportunity in one of the most ultimate locations the suburb has to offer, it presents excellent value for money, providing expansive sunlit interiors, double brick construction with concrete slab, seconds walk to cafes, buses, popular schools, Flower Power & the Whole Farm Market. Strathfield & Burwood train stations, including Burwood Westfield are also only minutes away.

A wonderful 2 storey residence promises unrivalled family

3 📭 2 🔓 2 😭

**Price:** \$1,950,000

**View**: https://www.mypropertyepping.com.au/sale/nsw/inner-west/croydon-park/residential/house/77791

07

Peter Horozakis (02) 9868 4888