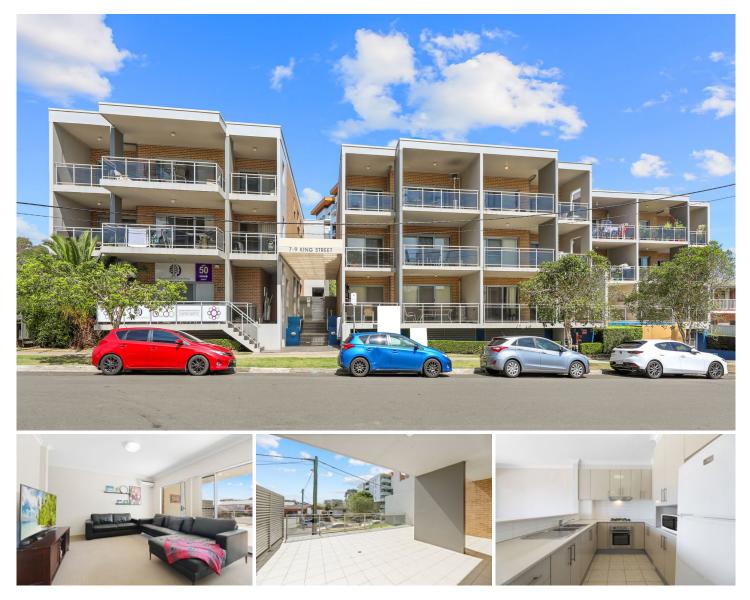

## 7/7-9 King Street Campbelltown NSW

Contemporary Living & The Ultimate in Convenience (Huge 167m2).

This is a dream location for couples and young families combining the best in spacious Contemporary Apartment Design with unmatched Convenience.

A large air-conditioned open-plan Lounge-Dining area combines with a generous Kitchen to provide comfortable, workable spaces for family activities or entertaining. Full-length floor-to-ceiling walk-through glass sliding doors across the entire living space open to a massive 7.5m x 6.3m Undercover/Alfresco Balcony/Patio.

Behind the entertainment area, two large bedrooms with full-width built-ins (the Master with Ensuite) open directly onto their own enclosed and intimate courtyard spaces