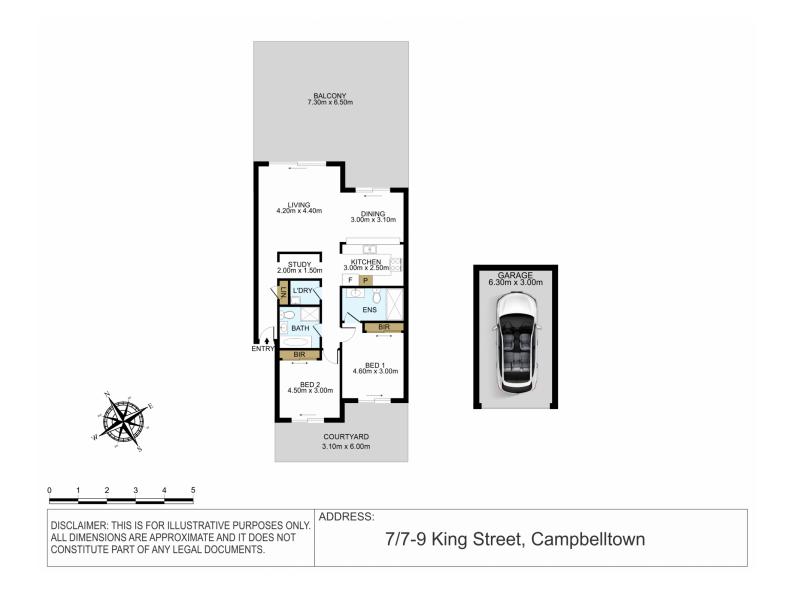

A large air-conditioned open-plan Lounge-Dining area combines with a generous Kitchen to provide comfortable, workable spaces for family activities or entertaining. Full-length floor-to-ceiling walk-through glass sliding doors across the entire living space open to a massive 7.5m x 6.3m Undercover/Alfresco Balcony/Patio.

Behind the entertainment area, two large bedrooms with full-width built-ins (the Master with Ensuite) open directly onto their own enclosed and intimate courtyard spaces