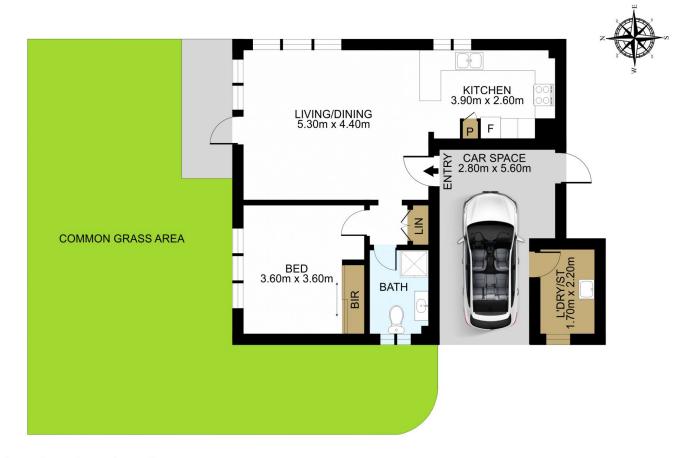

1 🚐 1 🚔 1 😭

Price : \$ 635,000 Building Size : 55 sqm

View : https://v

: https://www.mypropertyepping.com.au/s ale/nsw/north-shore-upper/turramurra/re

sidential/apartment/7791122

Peter Horozakis (02) 9868 4888

Jimm Nestoras (02) 9868 4888

0 1 2 3 4 5

DISCLAIMER: THIS IS FOR ILLUSTRATIVE PURPOSES ONLY. ALL DIMENSIONS ARE APPROXIMATE AND IT DOES NOT CONSTITUTE PART OF ANY LEGAL DOCUMENTS.

ADDRESS:

27/28-30 EASTERN RD TURRAMURRA (ENTRANCE VIA 2-4 KING ST)