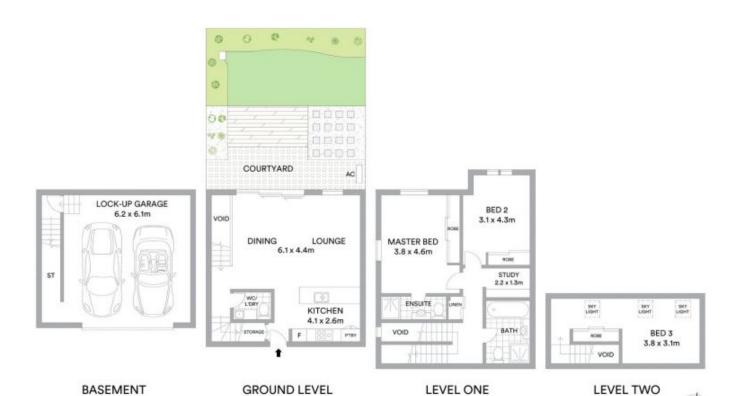

## D10/23 Ray Road Epping NSW

Quality townhouse in a highly convenient locale - walk to everything!

Tenants seeking more space, style and convenience will appreciate the generous dual level layout, quality finishes and central address of this modern townhouse. Set at the rear of an admired secure complex, it's just a short walk from shops and Epping Station.

## **HIGH POINTS**

Open plan lounge and dining space

Seamless flow to alfresco entertaining and private courtyard

Contemporary stone kitchen features stainless gas cooktop