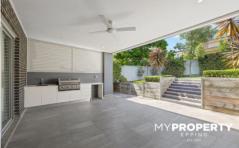

## HIGH POINTS

Open living & dining areas, flowing to an alfresco terrace with an outdoor kitchen/BBQ area

Gourmet stainless steel kitchen equipped with gas