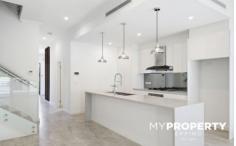

## HIGH POINTS

Open living & dining areas, flowing to an alfresco terrace with an outdoor kitchen/BBQ area

Gourmet stainless steel kitchen equipped with gas