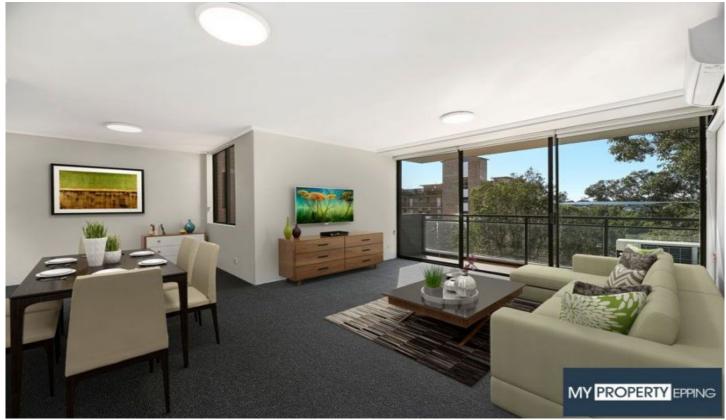

Spacious open plan lounge/dining area leading to generous balcony with wonderful views, it is set well back from the street and is only walking distance to Woollahra Village, Edgecliff Station and Bondi Junction.

Three over-sized bedrooms all with built-ins & deluxe ensuite. Renovated kitchen with dishwasher, main bathroom with a separate bath, guest WC, good sized entertainers balcony, internal laundry, security building with lift access, landscaped gardens with pool & double lock up