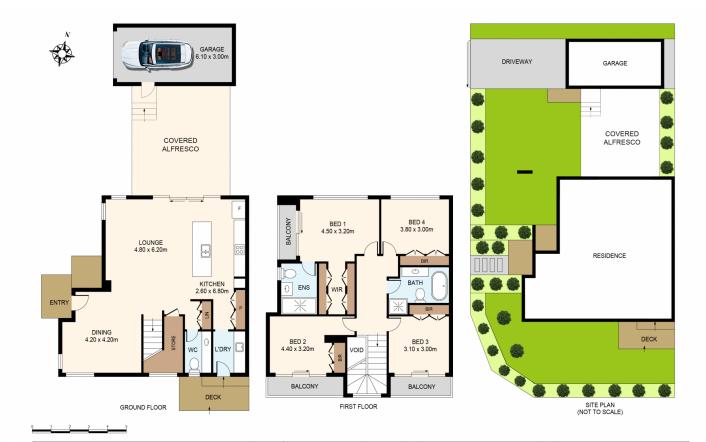

## Lot 1/49 Atkins Road Ermington NSW

Brand New & Grand Architectural Home.

Indoor-Outdoor Entertaining in one Free-flowing package.

IT'S RARE to find a Duplex that embodies virtually all the elements of a custom-created House, but surely this is it? Architect-designed by one of the country's best, this Duplex incorporates generous family accommodation, spacious open-plan living areas, multiple outdoor spaces, privacy and security in a stunning contemporary design with quality finishes.

Externally, the modern design straddling a corner block, commands immediate attention with its sharp black-on-white architecture, fully-rendered surfaces, and clean, striking finishes. The expansive dual-level design incorporates large glass surfaces that spill natural light into

4 🕒 2 🔓 2 🖨

Land Size: 313 sqm

View: https://www.mypropertyepping.com.au/sale/

nsw/parramatta/ermington/residential/house

/7819106

Peter Horozakis (02) 9868 4888

Rob Luck (02) 9868 4888

DISCLAIMER: THIS IS FOR ILLUSTRATIVE PURPOSES ONLY.
ALL DIMENSIONS ARE APPROXIMATE AND IT DOES NOT
CONSTITUTE PART OF ANY LEGAL DOCUMENTS.