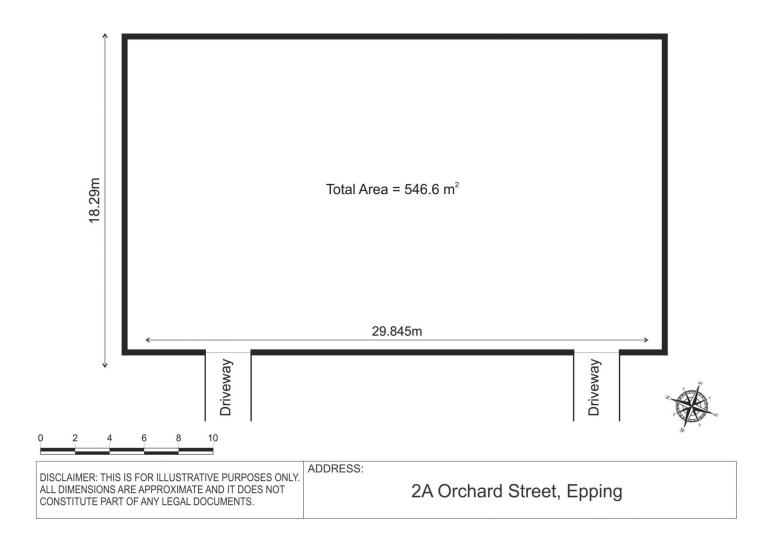

**HIGH POINTS** 

Wide 29.845 metre frontage

Land size: 546.5m2

Currently has two drive ways

Price : FOR SALE | \$1,750,000

Land Size : 546.5 sqm View : https://www

: https://www.mypropertyepping.com.au/sale/ nsw/northern-suburbs/epping/residential/lan d/7845016