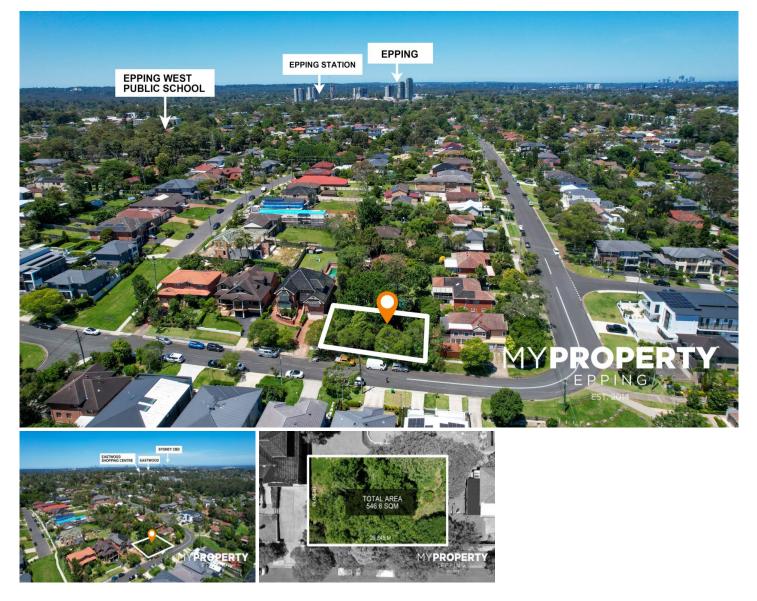

## 2A Orchard Street Epping NSW

Register your interest now...Contact Peter Horozakis on 0402 870 202.

This R2 Residential Land is perfectly positioned amongst high-quality family homes. It has easy access to transport, shops, quality schools & parkland. An outstanding chance to design/build your dream home as well as a granny flat investment with this own separate driveway (2 residences on one land) S.T.C.A.

**HIGH POINTS** 

Wide 29.845 metre frontage

Land size: 546.5m2

Currently has two drive ways

Price : FOR SALE | \$1,750,000

Land Size : 546.5 sqm View : https://www

: https://www.mypropertyepping.com.au/sale/ nsw/northern-suburbs/epping/residential/lan d/7845016