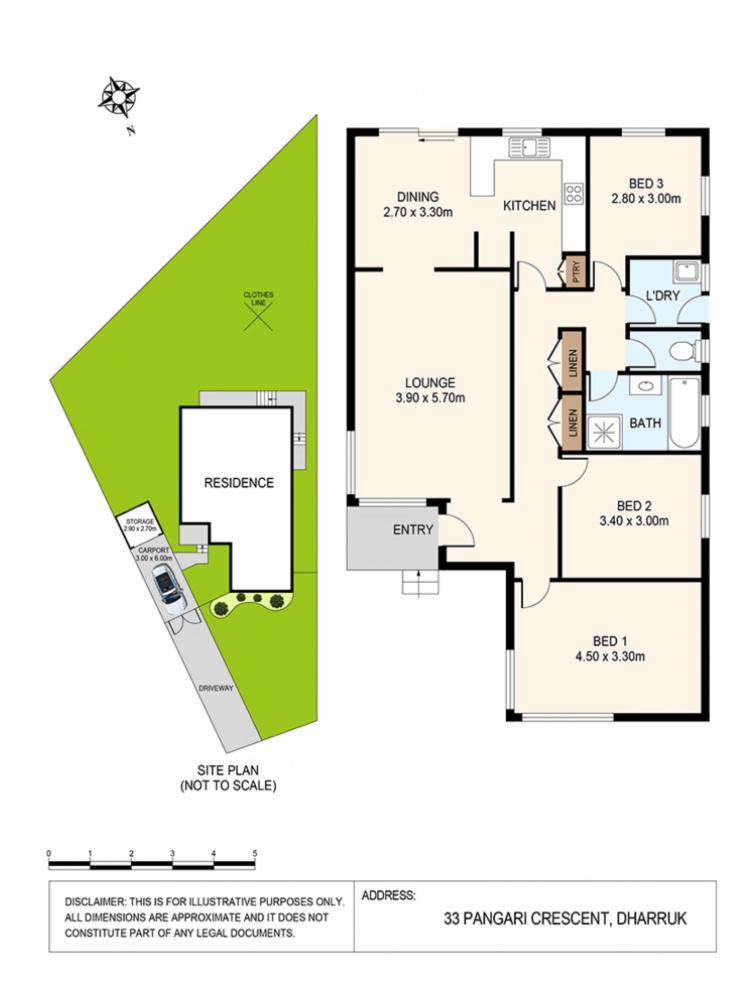

The building/framework is in excellent condition - with no evident structural flaws after nearly 50 years. Solid brick piers support what appears to be a superb original hardwood floor, always carpeted and untouched, ready to bring back to life. After 40-odd years on the rental market, the interior clearly needs a makeover, but all the

## 3 🍋 1 🚔 1 🚘

| Price     | :\$748,888    |
|-----------|---------------|
| Land Size | : 715.9 sqm   |
| View      | : https://www |

: https://www.mypropertyepping.com.au/sale/ nsw/western-sydney/dharruk/residential/hou se/7847726