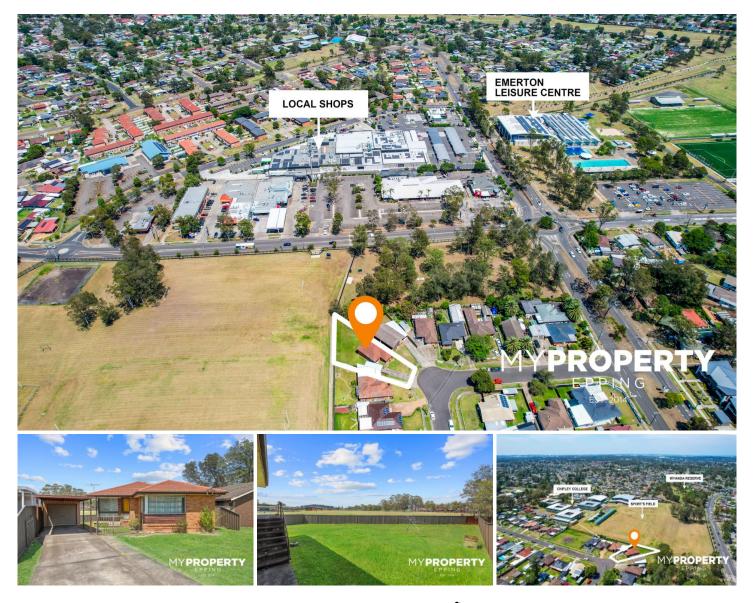

## 33 Pangari Crescent Dharruk NSW

Renovate, Re-Develop - Families, Investors - Unlimited Options.

Presented for the first time in more than 35 years is this neat, solid and well founded Brick-and-Tile Bungalow on 715sqm of magnificent, gently sloping land in a quiet and private cul de sac - just three minutes' walk from one of the district's best shopping centres (Emerton) in one of the fastest developing residential areas in the Western Sydney Metro.