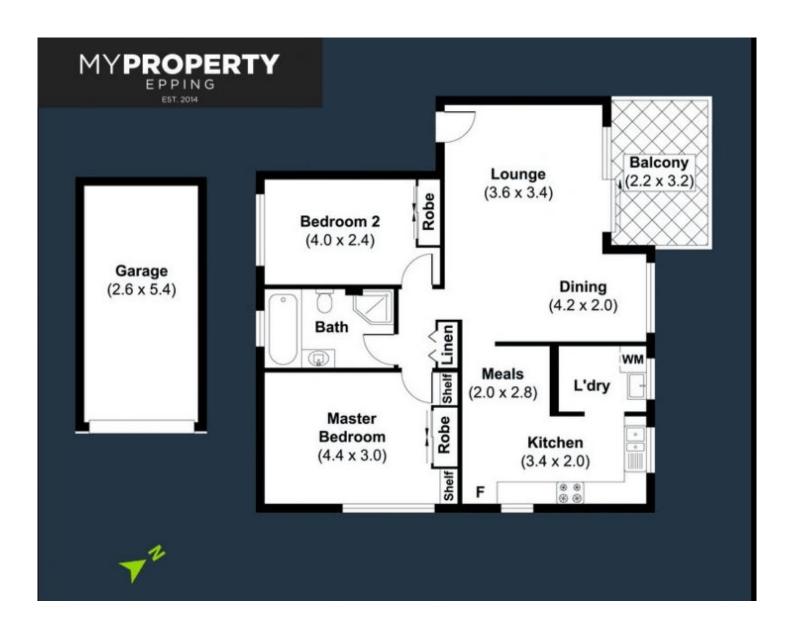

## 8/41 Doomben Avenue Eastwood NSW

Spacious & renovated apartment with lock-up garage - walk to everything.

Spacious 2 bedroom apartment, light filled throughout is located in a sought after area within Eastwood.

This property is ideal for a tenant seeking a quality home unit and wanting to make it home for a long while.

"Blue Ribbon locale" - Enjoy, the convenience of both bus, train transport and Eastwood cafes, restaurants & shops.

## **HIGH POINTS**

Excellent near new paint throughout

Flowing interiors with combined living opening towards