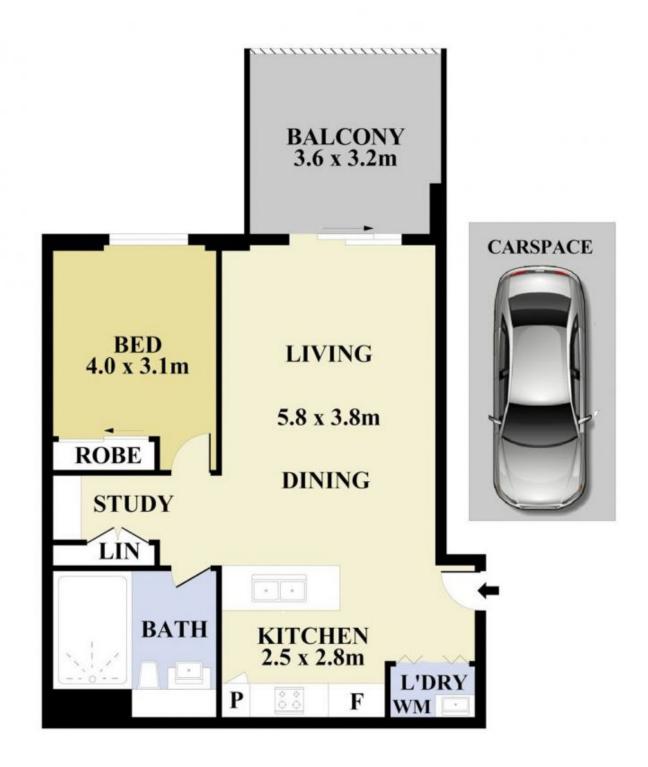

## 17/23-25 Forest Grove Epping NSW

Ultra Modern Lifestyle Apartment - 1 Bed Plus Study and Parking.

Landlord is seeking a quality long term tenant, this one is a beauty, be quick to register your interest.

This urban lifestyle modern one-bedroom apartment present like a two-bedroom layout, with large proper living area and kitchen breakfast island.

Its ultra-convenient position offers every available amenity at your fingertips, only minutes' walk to the local public school, Epping station, shops and cafés.

## **HIGH POINTS**

Modern open plan living and dining area flowing onto a