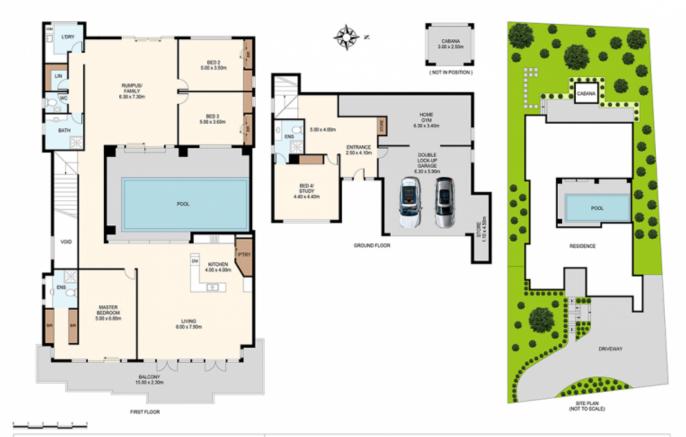

4 🚐 3 🔓 6 🗬

**View :** https://www.mypropertyepping.com.au/lease/nsw/ northern-beaches/church-point/residential/house/ 7872807

Peter Horozakis (02) 9868 4888

George Horozakis (02) 9868 4888

DISCLAIMER: THIS IS FOR ILLUSTRATIVE PURPOSES ONLY. ALL DIMENSIONS ARE APPROXIMATE AND IT DOES NOT CONSTITUTE PART OF ANY LEGAL DOCUMENTS.

ADDRESS:

2153 PITTWATER ROAD, CHURCH POINT