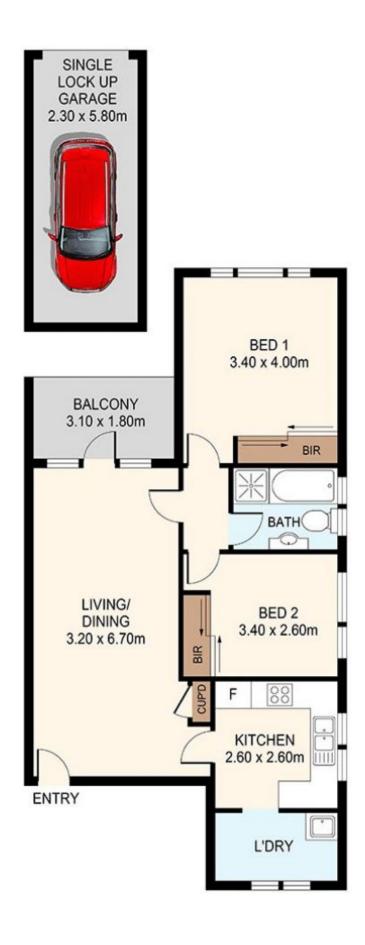

## 7/63 Oxford Street Epping NSW

Fully renovated beauty in the heart of Epping with lock-up garage.

Highly impressive, this double brick, mid-floor & fully renovated two bedroom security apartment is set right in the heart of Epping.

Flaunting an extremely functional & bright layout with a desirable tiled balcony, it offers the ultimate convenience with everything at your fingertips. Popular cafes, restaurants, entertainment, retail shopping, schools, University, transport plus Epping Metro and Train Station are just seconds away.

The apartment is immaculate with NEW paint & blinds throughout and is perfect for those seeking an easy care lifestyle.