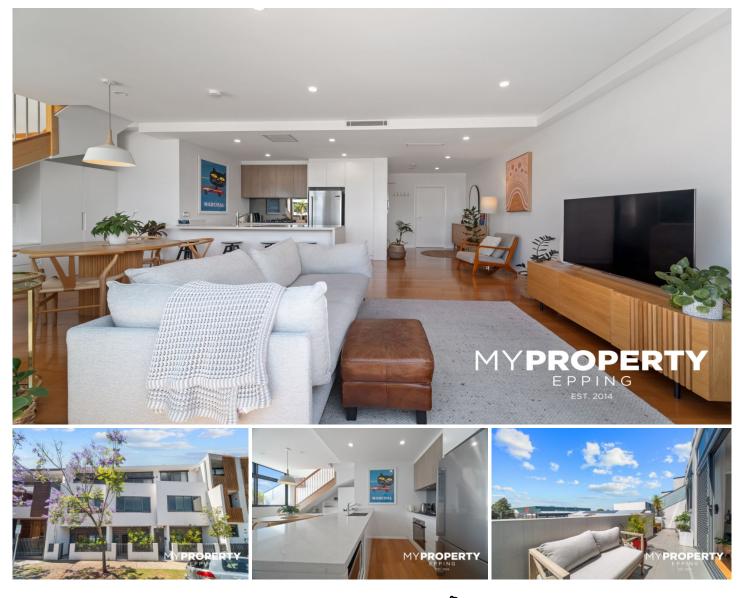

## 8/142-144 Lawrence Street Alexandria NSW

Superior townhouse-like apartment - 2 bed + study + parking + storage!

This sleek and spacious two-storey townhouse-like apartment is bathed in natural sunlight and is part of a new boutique development of 9 dwellings, located in a whisper quiet leafy street yet so close to parks and amenities.

Features 2 double sized bedrooms, 2 deluxe bathrooms (ensuite & master), study/home office, it is set across a large floor plan of approx. 111 sqm that will suit most.

The property also includes a state of the art stone kitchen with breakfast bar, gas cook top and dishwasher, large internal laundry with loads of linen space, 3rd guest toilet, huge entertainers balcony approx. 15m long, designer finishes, ducted air-conditioning & basement car space 2 🛤 2 🖕 1 🚘