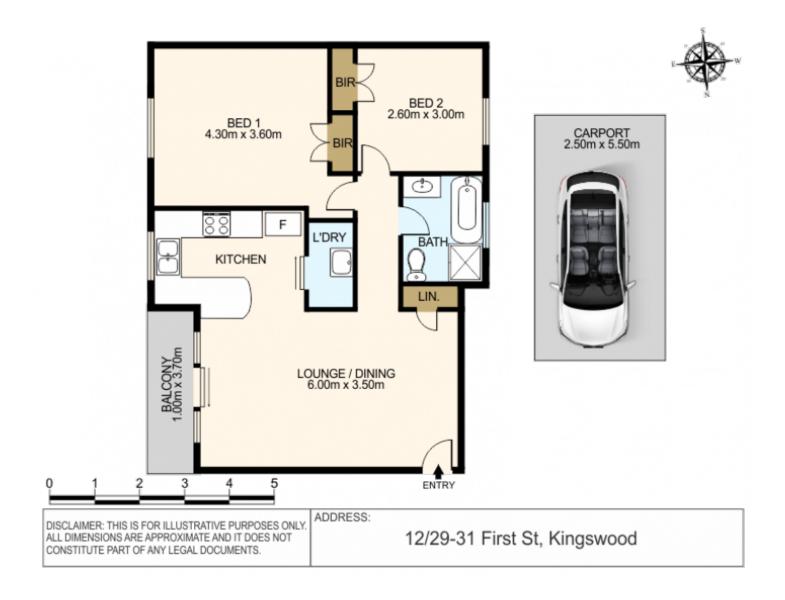

Positioned in an ideal "walk to everything" location, within walking distance to Nepean Hospital, schools, shops and train station, this freshly painted two bedroom security apartment boasts spacious interiors and an abundance of natural sunlight.

## 2 🛤 1 🚔 1 🚘

| Price                | : |
|----------------------|---|
| <b>Building Size</b> | : |
| Viow                 |   |

\$352,000

85 sqm

: https://www.mypropertyepping.com.au/s ale/nsw/western-sydney/kingswood/resi