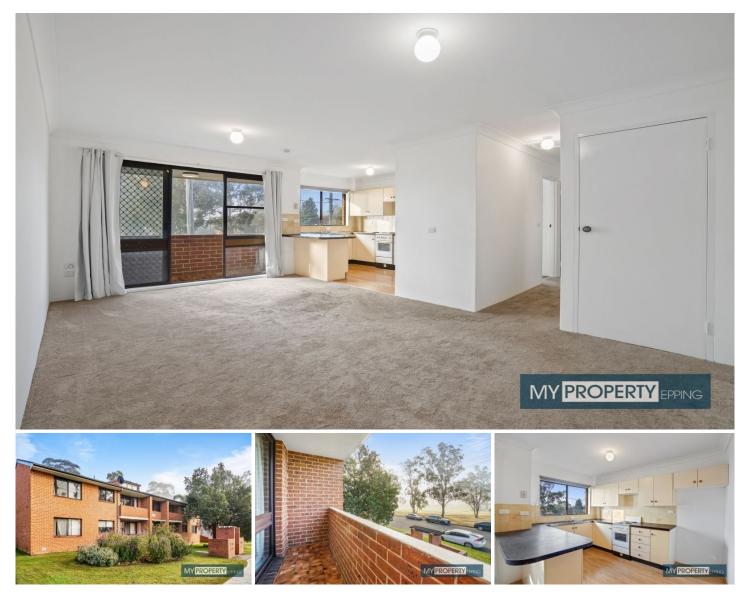

## 12/29-31 First Street Kingswood NSW

Popular Park-Side Unit in Walk to Everything Locale.

Popular Unit Complex in highly convenient locale - Walk to Station and popular amenities, be quick to inspect as it will not last long!

Positioned in an ideal "walk to everything" location, within walking distance to Nepean Hospital, schools, shops and train station, this freshly painted two bedroom security apartment boasts spacious interiors and an abundance of natural sunlight.

This apartment is an ideal investment opportunity that cannot be overlooked. Also a fantastic opportunity for the first home buyer to acquire a quality property at an affordable price.