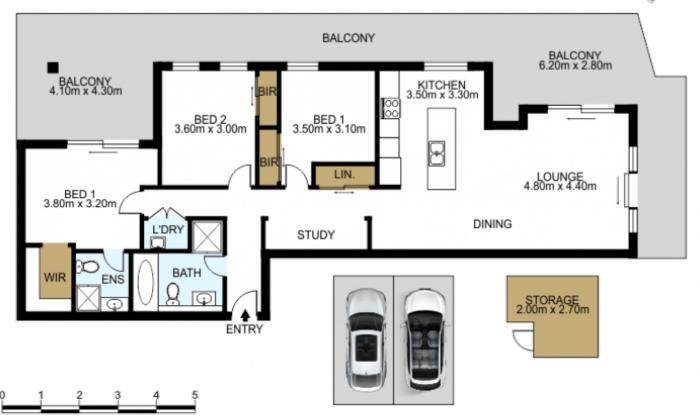

## G30/3 Gerbera Place Kellyville NSW

Enormous Courtyard Apartment with Study, Double Parking & Storage (194m2).

Impeccably maintained and spaciously laid out, this modern 3 bedroom over-sized residence is a testament to sophisticated, luxurious apartment living on a grand scale. Filled with sunlight, its ultra-contemporary interiors are dominated by first class design and its wrap-around courtyard that is perfect for entertaining.

## **HIGH POINTS**

Apartment = 161m2

Double Security Car Space = 28m2

Separate Storage = 5m2

## 3 📭 2 🔓 2 😭

Price : \$ 975,000 Building Size : 194 sqm

**View**: https://www.mypropertyepping.com.au/s

ale/nsw/hills/kellyville/residential/apartm

ent/7912319

George Horozakis (02) 9868 4888

Peter Horozakis (02) 9868 4888

DISCLAIMER: THIS IS FOR ILLUSTRATIVE PURPOSES ONLY. ALL DIMENSIONS ARE APPROXIMATE AND IT DOES NOT CONSTITUTE PART OF ANY LEGAL DOCUMENTS.

ADDRESS:

G30/3 Gerbera Place, Kellyville