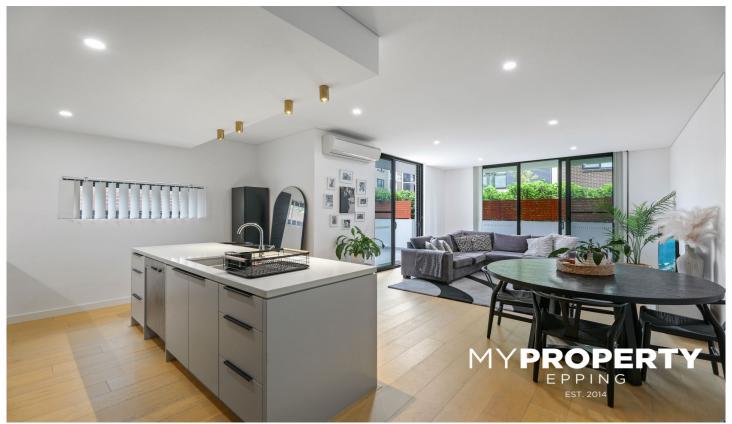

## G30/3 Gerbera Place Kellyville NSW

Enormous Courtyard Apartment with Study, Double Parking & Storage (194m2).

Impeccably maintained and spaciously laid out, this modern 3 bedroom over-sized residence is a testament to sophisticated, luxurious apartment living on a grand scale. Filled with sunlight, its ultra-contemporary interiors are dominated by first class design and its wrap-around courtyard that is perfect for entertaining.

## **HIGH POINTS**

Apartment = 161m2

Double Security Car Space = 28m2

Separate Storage = 5m2