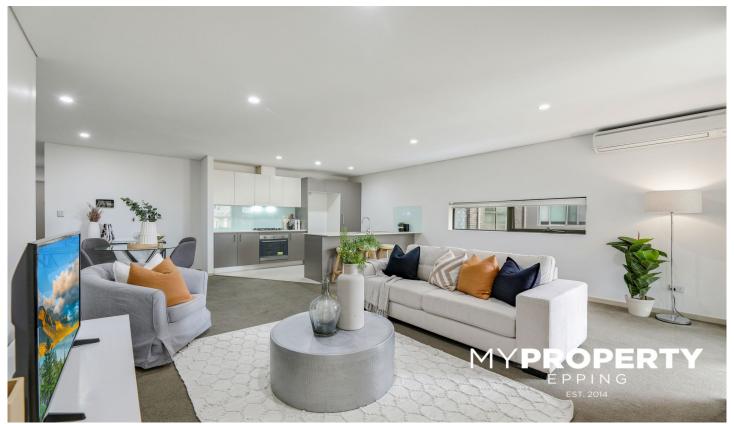

## 9/48-52 Keeler Street Carlingford NSW

Modern Mid-Floor Apartment in Prime Location - Total Area 121m2.

Brilliant Opportunity...Make an offer today - \$690,000.

Positioned on the 2nd floor in a modern garden complex featuring video intercom, lift and basement parking, this freshly painted and immaculate 2 bedroom, 2 bathroom apartment offers spacious interiors and easy-care living.

Situated in enviable proximity to Carlingford Court, public transport including the train station, local clubs and sought after local schools, this property has everything you need just around the corner!