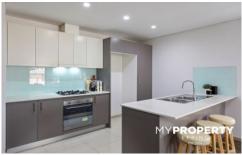

## 9/48-52 Keeler Street Carlingford NSW

Modern Mid-Floor Apartment in Prime Location - Total Area 121m2.

Brilliant Opportunity...Make an offer today - \$690,000.

Positioned on the 2nd floor in a modern garden complex featuring video intercom, lift and basement parking, this freshly painted and immaculate 2 bedroom, 2 bathroom apartment offers spacious interiors and easy-care living.