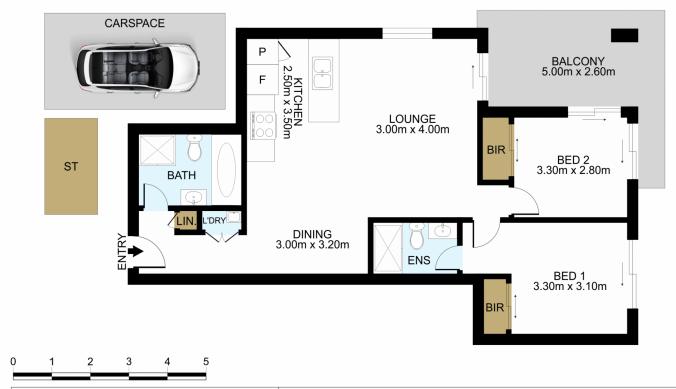

## 9/48-52 Keeler Street Carlingford NSW

Modern Mid-Floor Apartment in Prime Location - Total Area 121m2.

Brilliant Opportunity...Make an offer today - \$690,000.

Positioned on the 2nd floor in a modern garden complex featuring video intercom, lift and basement parking, this freshly painted and immaculate 2 bedroom, 2 bathroom apartment offers spacious interiors and easy-care living.

DISCLAIMER: THIS IS FOR ILLUSTRATIVE PURPOSES ONLY. ALL DIMENSIONS ARE APPROXIMATE AND IT DOES NOT CONSTITUTE PART OF ANY LEGAL DOCUMENTS.

ADDRESS:

9/48-52 Keeler St, Carlingford