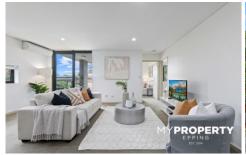

## 9/48-52 Keeler Street Carlingford NSW

Modern Mid-Floor Apartment in Prime Location - Total Area 121m2.

Brilliant Opportunity...Make an offer today - \$690,000.

Positioned on the 2nd floor in a modern garden complex featuring video intercom, lift and basement parking, this freshly painted and immaculate 2 bedroom, 2 bathroom apartment offers spacious interiors and easy-care living.

Situated in enviable proximity to Carlingford Court, public transport including the train station, local clubs and sought after local schools, this property has everything you need just around the corner!