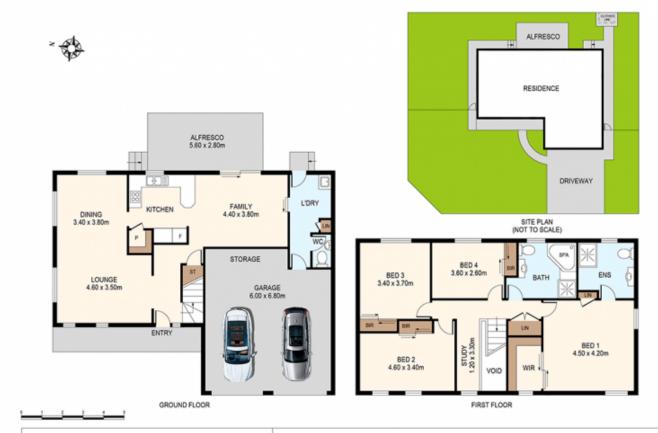

34

Peter Horozakis (02) 9868 4888

**George Horozakis** (02) 9868 4888

DISCLAIMER: THIS IS FOR ILLUSTRATIVE PURPOSES ONLY. ALL DIMENSIONS ARE APPROXIMATE AND IT DOES NOT CONSTITUTE PART OF ANY LEGAL DOCUMENTS.

ADDRESS:

209 RAY ROAD, EPPING