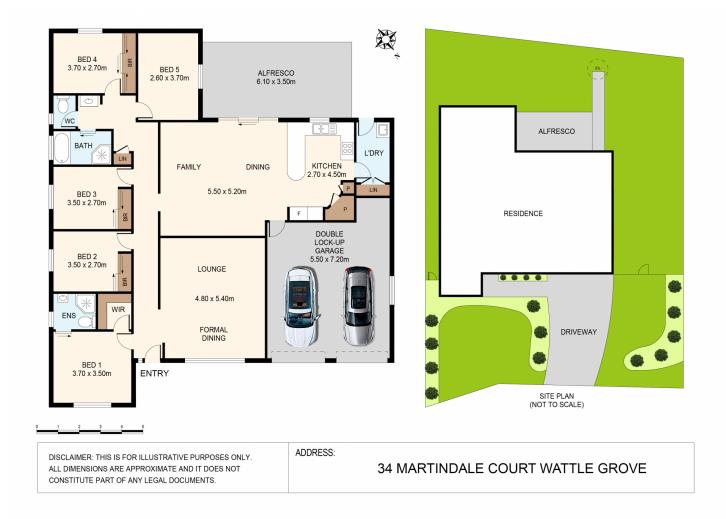

## 34 Martindale Court Wattle Grove NSW

PICTURE PERFECT FAMILY HOME IN BLUE RIBBON CUL-DE-SAC (639.9M2)

A flawless showcase of fresh and well proportioned interiors, this impeccably appointed 5 bedroom family residence is simply spectacular in every way possible. Its whisper quiet cul-de-sac setting, short distance to Lakeside Park, North facing aspect and its large 639.9m2 of prime real estate is why this property is considered a rare delight!

It sets a high standard for living and entertaining excellence enjoying a great practical layout with multiple indoor/outdoor entertaining areas. Also has ideal side access ideal for a boat or caravan beside the existing double lock-up garage.

## 5 🛤 2 🚔 2 🚔

| Price | : \$ 1,400,000 |
|-------|----------------|
|       |                |

- Land Size : 639.9 sam
  - : https://www.mypropertyepping.com.au/sale/ nsw/liverpool-fairfield/wattle-grove/residenti al/house/7948002