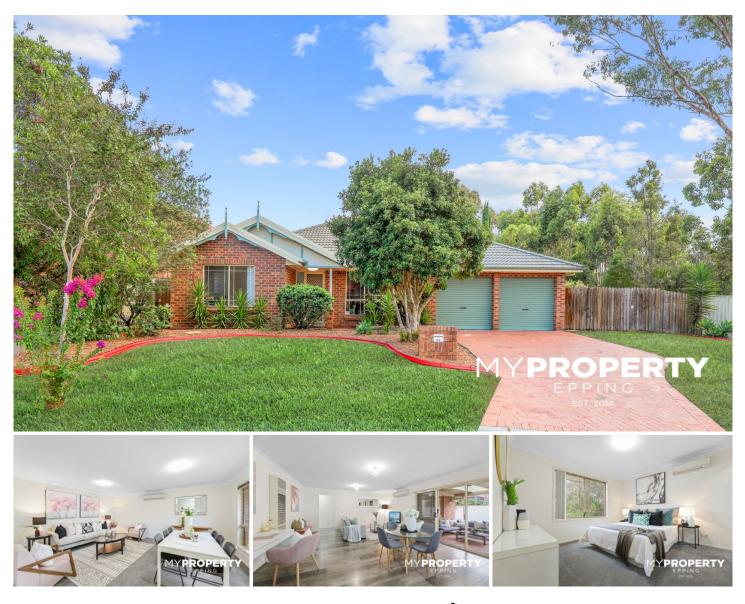

## 34 Martindale Court Wattle Grove NSW

PICTURE PERFECT FAMILY HOME IN BLUE RIBBON CUL-DE-SAC (639.9M2)

A flawless showcase of fresh and well proportioned interiors, this impeccably appointed 5 bedroom family residence is simply spectacular in every way possible. Its whisper quiet cul-de-sac setting, short distance to Lakeside Park, North facing aspect and its large 639.9m2 of prime real estate is why this property is considered a rare delight!

It sets a high standard for living and entertaining excellence enjoying a great practical layout with multiple indoor/outdoor entertaining areas. Also has ideal side access ideal for a boat or caravan beside the existing double lock-up garage.