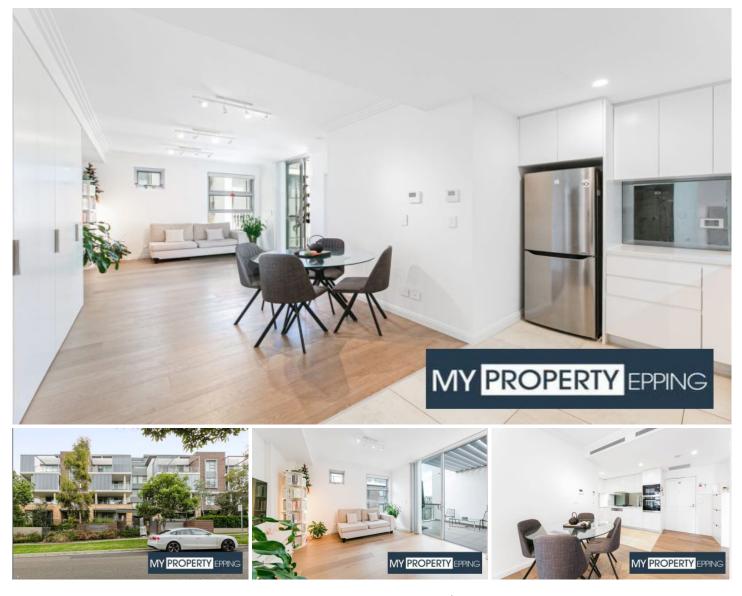

## Level 3/309/11-27 Cliff Road Epping NSW

Brilliant Modern Living in Peaceful Locale - Walk to Station & Shops.

MyProperty Epping would like to present this wonderful modern apartment in a highly convenient locale. The property is extremely quiet, highly convenient and is available to the best school catchments.

With location being the key, it is only 750 meters to Epping station, within Epping Boys High/Carlingford High, Cheltenham Girls High School catchment.

A modern two-bedroom apartment perfectly positioned in the heart of Epping with an abundance of amenities at your doorstep, shops, supermarket, schools, cafes, and restaurants. Be in Chatswood and Norwest business park in just 15 minutes. Parramatta in 18 minutes & Sydney CBD in under 30 minutes. Everything you need just around 2 🎮 1 🚔 1 🚘