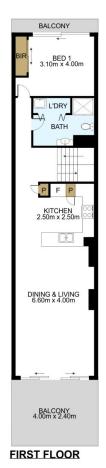

## 310/6 Lachlan Street Waterloo NSW

Dual-Level Apartment in the Popular "Cameo" Community - Pool & Gym Included.

Convenience, community and sophisticated city-edge living combine for an amazing lifestyle with this quality dual level apartment that is more like a townhouse.

Situated within the quality 'Cameo' development, it brings light, space and style to its list of many highlights and provides a well-designed living space with access to first-class resort facilities that include onsite resort style aquatic centre and a state-of-the art gymnasium, truly amazing!

With location being one of its biggest assets, this lifestyle location is close to East Village and Surry Hills eateries plus it is just 4km from the CBD, with quick and easy

2 🔄 2 🖺 1 🖨

Building Size: 123 sqm

View : https://www.mypropertyepping.com.au/l

ease/nsw/eastern-suburbs/waterloo/resi

dential/apartment/7958604

**George Horozakis** (02) 9868 4888

Peter Horozakis (02) 9868 4888

) 1 2 3 4 5

DISCLAIMER: THIS IS FOR ILLUSTRATIVE PURPOSES ONLY. ALL DIMENSIONS ARE APPROXIMATE AND IT DOES NOT CONSTITUTE PART OF ANY LEGAL DOCUMENTS.