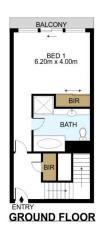

## 310/6 Lachlan Street Waterloo NSW

Dual-Level Apartment in the Popular "Cameo" Community - Pool & Gym Included.

Convenience, community and sophisticated city-edge living combine for an amazing lifestyle with this quality dual level apartment that is more like a townhouse.

Situated within the quality 'Cameo' development, it brings light, space and style to its list of many highlights and provides a well-designed living space with access to first-class resort facilities that include onsite resort style aquatic centre and a state-of-the art gymnasium, truly amazing!

With location being one of its biggest assets, this lifestyle location is close to East Village and Surry Hills eateries plus it is just 4km from the CBD, with quick and easy

2 🔄 2 🖺 1 🖨

Building Size: 123 sqm

View : https://www.mypropertyepping.com.au/l

ease/nsw/eastern-suburbs/waterloo/resi

dential/apartment/7958604

**George Horozakis** (02) 9868 4888

Peter Horozakis (02) 9868 4888

) 1 2 3 4 5

DISCLAIMER: THIS IS FOR ILLUSTRATIVE PURPOSES ONLY. ALL DIMENSIONS ARE APPROXIMATE AND IT DOES NOT CONSTITUTE PART OF ANY LEGAL DOCUMENTS.