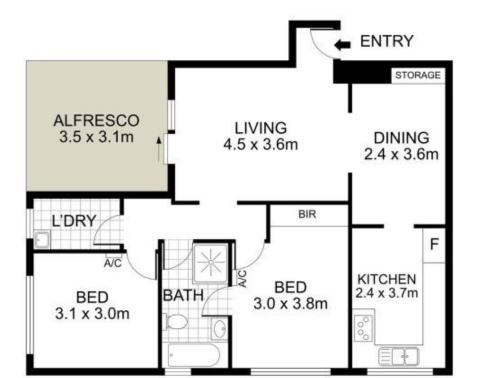

**View**: https://www.mypropertyepping.com.au/lease/nsw/parramatta/westmead/residential/unit/7958609

George Horozakis (02) 9868 4888

Peter Horozakis (02) 9868 4888

**HIGH POINTS** 

Internal area: 81 m² External area: 11 m² Garage area: 16 m² Total area: 108 m²

PLANS SHOWN ONLY INDICATIVE OF LAYOUT, DIMENSIONS ARE APPROXIMATE.

Measurements are approximate and not to scale. The windor, opency and supplier will account to liability for its accuracy interested parties are advised to make their own independent enquir