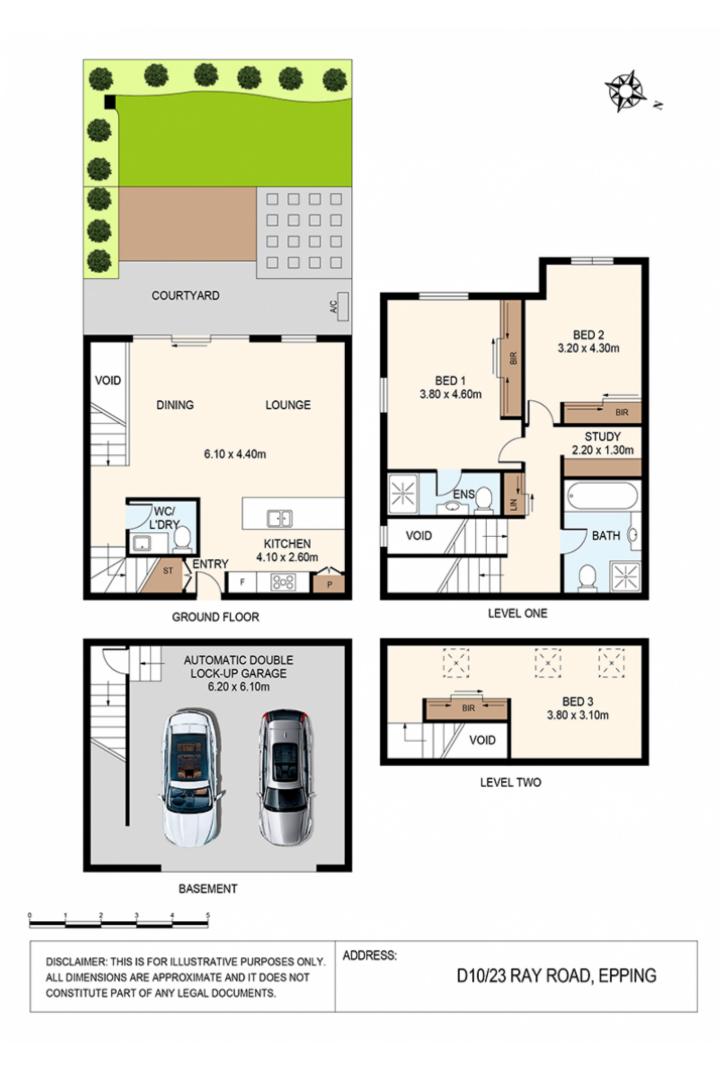

## 3 🛤 2 🚔 2 🚔

Price

: AUCTION GUIDE: \$1,550,000 Building Size : 236 sqm

ntial/townhouse/7988533

View : https://www.mypropertyepping.com.au/s ale/nsw/northern-suburbs/epping/reside

**Peter Horozakis** (02) 9868 4888