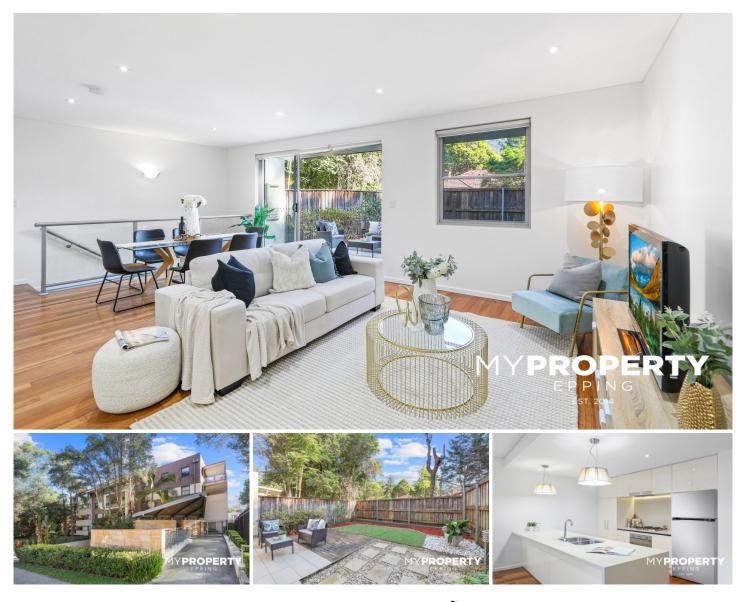

## D10/23 Ray Road Epping NSW

Open Home Inspection: Saturday 18/5/24 between 12.30 -1.00 pm.

Luxury Townhouse in a Blue Ribbon Locale (236m2 on Title).

Highly impressive house-scaled abode serenely located at the rear of an admired secure and peaceful complex, this home is just a short 350m walk to Epping Coles, shops and nearby Epping station.

Thoughtfully curated building design combined with quality re-freshed interiors, D10/23 Ray Rd will appeal to those seeking a spacious, high-quality, low-maintenance home upon the cusp of all Epping's lifestyle attractions yet set away from the hustle & bustle of the retail strip and popular station.