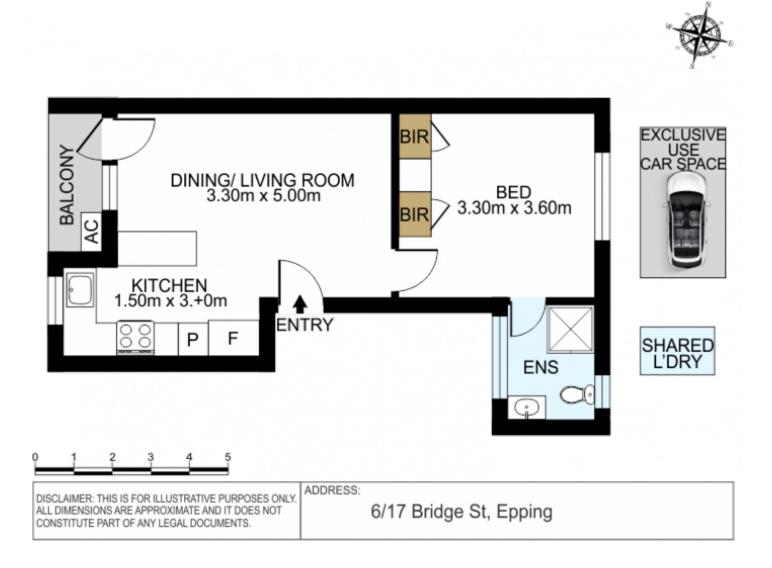

## 6/17 Bridge Street Epping NSW

Open Home Inspection: Saturday 18/5/24 between 9.45 -10.00 am & 1.45 - 2.00 pm.

Renovated Delight with Parking & Only 100 Metres to Rail/Shops.

Picture perfect one bedroom apartment in a brilliant boutique complex of only 12 units situated on the western side of Epping. It has been meticulously renovated to provide comfort & lifestyle and together with its full brick construction, it showcases immense quality. It's exclusively set in the heart of Epping for absolute convenience and the location does not get any better than this!