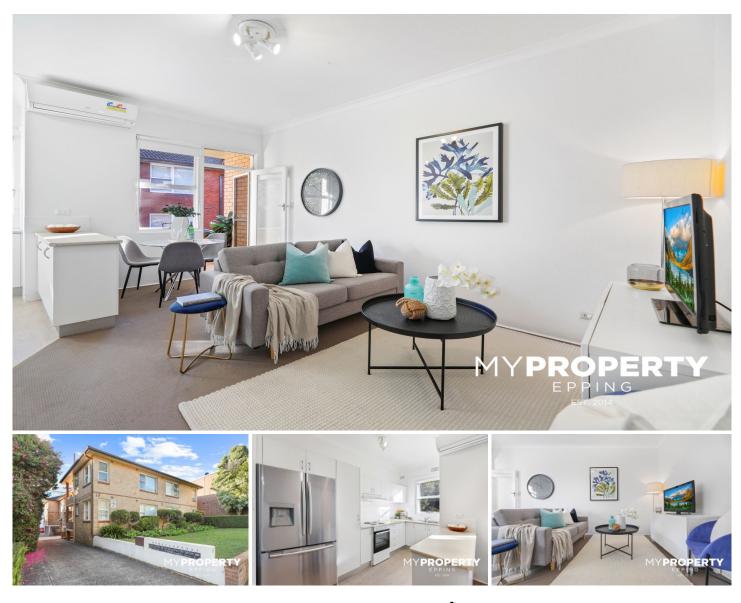

## 6/17 Bridge Street Epping NSW

Open Home Inspection: Saturday 18/5/24 between 9.45 -10.00 am & 1.45 - 2.00 pm.

Renovated Delight with Parking & Only 100 Metres to Rail/Shops.

Picture perfect one bedroom apartment in a brilliant boutique complex of only 12 units situated on the western side of Epping. It has been meticulously renovated to provide comfort & lifestyle and together with its full brick construction, it showcases immense quality. It's exclusively set in the heart of Epping for absolute convenience and the location does not get any better than this!

It poses as an ideal opportunity for the first home buyer or astute investor to get a foot into the ever popular Sydney market. The property is affordable and we encourage all